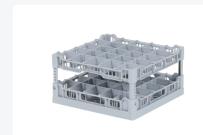

## Dishwasher basket 400 x 400 mm - for glass heights from 66 to 190 mm - with 5 x 5 compartmentalization - maximum glass diameter 68mm

## **Properties**

Dimensions: 400x400 mm

Double compartmentalization: 5 x 5 (25

compartments in total)

Suitable for glasses and dishes

Maximum height of glassware: ranging from 66 to

190 mm

Maximum diameter of glasses: Ø68 mm

## **Description**

The dishwasher basket 50.411.55 with dimensions of 400 x 400 has a variable inner height ranging from 66 to 190mm. The dishwasher basket with a double 5 x 5 compartmentalization is suitable for mixed loading with glassware and dishes of maximum H190mm and Ø68mm.

Discover the practical 400x400mm dishwasher baskets from Transoplast, equipped with a convenient double 5 x 5 compartmentalization. These baskets are specially designed for the safe and efficient washing of glasses and dishes. With a maximum height of 190 mm and a diameter of Ø68 mm, they offer the perfect solution for hospitality, catering, and other applications. Our dishwasher baskets meet the standard dimensions for dishwashers and are made of durable material resistant to cleaning agents.