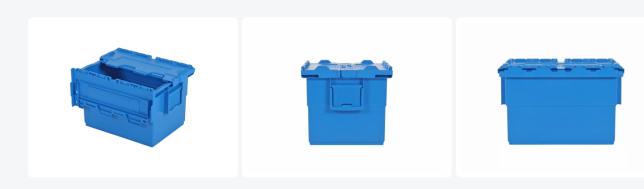

# Distribution bin - 400 x 300 x H 265 mm

#### **Product specifications**

| Weight (kg)                      | 1,5 kg             |
|----------------------------------|--------------------|
| External dimensions ( L x W x H) | 400 × 300 × 265 mm |
| Temperature range                | -20°C to +80°C     |
| Capacity                         | 18 liter           |
| Color                            | Blue               |
| Material                         | PP                 |
| Bottom                           | Closed             |
| Sidewalls                        | Closed             |
| Handles                          | Closed             |
| Colorcode                        | PMS 3005 C         |
| Internal dimensions (L x W x H)  | 352 × 258 × 233 mm |

#### **Properties**

Distribution bins are nestable and lid-stackable.

The distribution bins are provided with textured areas on the lid for stickers.

With bumper surfaces to prevent bins being displaced on roller tracks.

Distribution bins: space saving up to 65% in nested condition.

The nearly straight walls of the distribution bin ensure maximum volume.

Distribution bins have integrated label holders on both short sides.

#### **Description**

Fully enclosed distribution crate sized 400 x 300 mm. Made of food-grade plastic. The lid consists of two hinged halves that perfectly interlock. The distribution crate is lid-stackable and nestable when the lid is open. Substantial space-saving is achieved during return transport and empty storage of nested distribution crates. The distribution crate is multi-sealable and highly suitable for storage and transportation of valuable and confidential products.