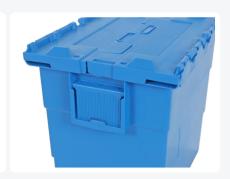

#### **Description**

Fully enclosed distribution crate sized 400 x 300 mm. Made from food-grade plastic. The lid consists of two hinged halves that fit perfectly together. The distribution crate is lid-stackable and nestable when the lid is open. Significant space savings are achieved during return transport and empty storage of nested distribution crates. The distribution crate is multiply sealable and highly suitable for storing and transporting valuable and confidential products.