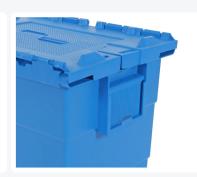

#### **Properties**

Distribution bins are nestable and lid-stackable.

The distribution bins are provided with textured areas on the lid for stickers.

With bumper surfaces to prevent bins being displaced on roller tracks.

Distribution bins: space saving up to 65% in nested condition.

The nearly straight walls of the distribution bin ensure maximum volume.

Distribution bins have integrated label holders on both short sides.