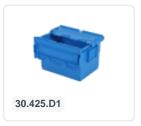

# Distribution bin - 400 x 300 x H 315 mm

#### **Product specifications**

| Weight (kg)                      | 1,6 kg             |
|----------------------------------|--------------------|
| External dimensions ( L x W x H) | 400 × 300 × 315 mm |
| Temperature range                | -20°C to +80°C     |
| Capacity                         | 22.5 liter         |
| Color                            | Blue               |
| Material                         | PP                 |
| Bottom                           | Closed             |
| Sidewalls                        | Closed             |
| Handles                          | Closed             |
| European Article<br>Number       | 7424900026091      |
| Colorcode                        | PMS 3005 C         |
| Internal dimensions (L x W x H)  | 352 × 258 × 284 mm |

#### **Properties**

Distribution bins are nestable and lid-stackable.

The distribution bins are provided with textured areas on the lid for stickers.

With bumper surfaces to prevent bins being displaced on roller tracks.

Distribution bins: space saving up to 65% in nested condition.

The nearly straight walls of the distribution bin ensure maximum volume.

Distribution bins have integrated label holders on both short sides.

#### **Description**

Fully enclosed distribution crate sized 400 x 300 mm. Made from food-grade plastic. The lid consists of two hinged halves that fit perfectly together. The distribution crate is lid-stackable and nestable when the lid is open. Significant space savings are achieved during return transport and empty storage of nested distribution crates. The distribution crate is multiply sealable and highly suitable for storing and transporting valuable and confidential products.