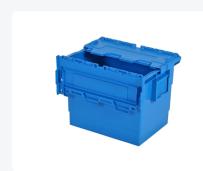

# Distribution bin - 400 x 300 x H 315 mm

#### **Description**

Fully enclosed distribution crate sized 400 x 300 mm. Made from food-grade plastic. The lid consists of two hinged halves that fit perfectly together. The distribution crate is lid-stackable and nestable when the lid is open. Significant space savings are achieved during return transport and empty storage of nested distribution crates. The distribution crate is multiply sealable and highly suitable for storing and transporting valuable and confidential products.