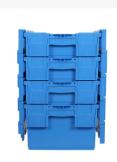

#### **Properties**

Distribution bins are nestable and lid-stackable.

The distribution bins are provided with textured areas on the lid for stickers.

With bumper surfaces to prevent bins being displaced on roller tracks.

Distribution bins: space saving up to 65% in nested condition.

The nearly straight walls of the distribution bin ensure maximum volume.

Distribution bins have integrated label holders on both short sides.

#### **Description**

Fully enclosed distribution container measuring 600 x 400 mm. Manufactured from food-grade plastic. The lid consists of two hinging lid halves that fit perfectly together. The distribution container is lid-stackable and nestable when the lid is open. Considerable space saving is achieved during return transport and empty storage of nested distribution containers. The distribution container is multisealable and highly suitable for storing and transporting valuable and confidential products.