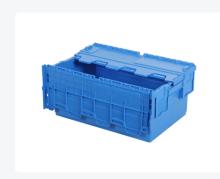

# Distribution bin - 600 x 400 x H 265 mm

#### **Properties**

Distribution bins are nestable and lid-stackable.

The distribution bins are provided with textured areas on the lid for stickers.

With bumper surfaces to prevent bins being displaced on roller tracks.

Distribution bins: space saving up to 65% in nested condition.

The nearly straight walls of the distribution bin ensure maximum volume.

Distribution bins have integrated label holders on both short sides.

#### **Description**

Fully enclosed distribution container measuring 600 x 400 mm. Manufactured from food-grade plastic. The lid consists of two hinging lid halves that fit perfectly together. The distribution container is lid-stackable and nestable when the lid is open. Considerable space saving is achieved during return transport and empty storage of nested distribution containers. The distribution container is multisealable and highly suitable for storing and transporting valuable and confidential products.