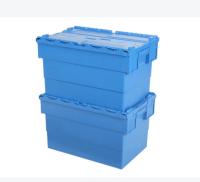

#### **Properties**

Distribution bins are nestable and lid-stackable.

The distribution bins are provided with textured areas on the lid for stickers.

With bumper surfaces to prevent bins being displaced on roller tracks.

Distribution bins: space saving up to 65% in nested condition.

The nearly straight walls of the distribution bin ensure maximum volume.

Distribution bins have integrated label holders on both short sides.

#### **Description**

Fully enclosed distribution container measuring 600 x 400 mm. Manufactured from food-grade plastic. The lid consists of two hinging lid halves that fit perfectly together. The distribution container is lid-stackable and nestable when the lid is open. Considerable space saving is achieved during return transport and empty storage of nested distribution containers. The distribution container is multisealable and highly suitable for storing and transporting valuable and confidential products.