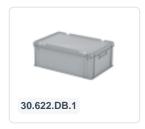

# Distribution bin - 600 x 400 x H 265 mm

#### **Product specifications**

| Weight (kg)                           | 2,6 kg             |
|---------------------------------------|--------------------|
| External dimensions ( L x W x H)      | 600 × 400 × 265 mm |
| Temperature range                     | -20°C to +80°C     |
| Capacity                              | 42 liter           |
| Color                                 | Blue               |
| Material                              | PP                 |
| Bottom                                | Closed             |
| Sidewalls                             | Closed             |
| Handles                               | Closed             |
| Colorcode                             | PMS 3005 C         |
| Internal<br>dimensions (L x<br>W x H) | 549 × 365 × 233 mm |

#### **Properties**

Distribution bins are nestable and lid-stackable.

The distribution bins are provided with textured areas on the lid for stickers.

With bumper surfaces to prevent bins being displaced on roller tracks.

Distribution bins: space saving up to 65% in nested condition.

The nearly straight walls of the distribution bin ensure maximum volume.

Distribution bins have integrated label holders on both short sides.

#### **Description**

Fully enclosed distribution container measuring 600 x 400 mm. Manufactured from food-grade plastic. The lid consists of two hinging lid halves that fit perfectly together. The distribution container is lid-stackable and nestable when the lid is open. Considerable space saving is achieved during return transport and empty storage of nested distribution containers. The distribution container is multisealable and highly suitable for storing and transporting valuable and confidential products.