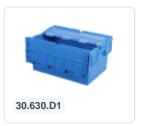

displaced on roller tracks.

Distribution bins: space saving up to 65% in nested condition.

The nearly straight walls of the distribution bin ensure maximum volume.

Distribution bins have integrated label holders on both short sides.

### **Description**

Fully enclosed distribution crate in size 600 x 400 mm. Made from food-grade plastic. The lid consists of two hinged lid halves that fit perfectly together. The distribution crate is lid-stackable and nestable when the lid is open. Significant space saving is achieved during return transport and empty storage of nested distribution crates. The distribution crate is multiply sealable and highly suitable for storing and transporting valuable and confidential products.





## **Matching accessories**







## Alternatieve artikelen