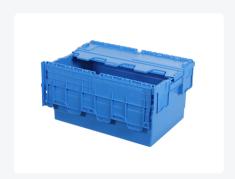

# Distribution bin - 600 x 400 x H 315 mm

### **Properties**

Distribution bins are nestable and lid-stackable.

The distribution bins are provided with textured areas on the lid for stickers.

With bumper surfaces to prevent bins being displaced on roller tracks.

Distribution bins: space saving up to 65% in nested condition.

The nearly straight walls of the distribution bin ensure maximum volume.

Distribution bins have integrated label holders on both short sides.

### **Description**

Fully enclosed distribution crate in size 600 x 400 mm. Made from food-grade plastic. The lid consists of two hinged lid halves that fit perfectly together. The distribution crate is lid-stackable and nestable when the lid is open. Significant space saving is achieved during return transport and empty storage of nested distribution crates. The distribution crate is multiply sealable and highly suitable for storing and transporting valuable and confidential products.