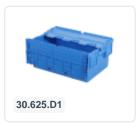

# Distribution bin - 600 x 400 x H 315 mm

### **Description**

Fully enclosed distribution crate in size 600 x 400 mm. Made from food-grade plastic. The lid consists of two hinged lid halves that fit perfectly together. The distribution crate is lid-stackable and nestable when the lid is open. Significant space saving is achieved during return transport and empty storage of nested distribution crates. The distribution crate is multiply sealable and highly suitable for storing and transporting valuable and confidential products.