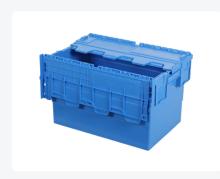

# Distribution bin - 600 x 400 x H 365 mm

#### **Properties**

Distribution bins are nestable and lid-stackable.

The distribution bins are provided with textured areas on the lid for stickers.

With bumper surfaces to prevent bins being displaced on roller tracks.

Distribution bins: space saving up to 65% in nested condition.

The nearly straight walls of the distribution bin ensure maximum volume.

Distribution bins have integrated label holders on both short sides.

### **Description**

Distribution container measuring 600 x 400 mm made from food-grade plastic. The container features closed walls, a sealed bottom, and solid handles. Its lid consists of two hinged halves that fit together perfectly. The container is lid-stackable and nestable when the lid is open. Substantial space savings are achieved during return transport and empty storage of nested distribution containers. The container can be sealed multiple times and is highly suitable for storing and transporting valuable and confidential products, including organizing files.