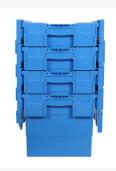

#### **Properties**

Distribution bins are nestable and lid-stackable.

The distribution bins are provided with textured areas on the lid for stickers.

With bumper surfaces to prevent bins being displaced on roller tracks.

Distribution bins: space saving up to 65% in nested condition.

The nearly straight walls of the distribution bin ensure maximum volume.

Distribution bins have integrated label holders on both short sides.