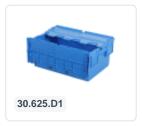

# Distribution bin - 600 x 400 x H 365 mm

#### **Product specifications**

| Weight (kg)                           | 3,4 kg             |
|---------------------------------------|--------------------|
| External dimensions ( L x W x H)      | 600 × 400 × 365 mm |
| Temperature range                     | -20°C to +80°C     |
| Capacity                              | 60 liter           |
| Color                                 | Blue               |
| Material                              | PP                 |
| Bottom                                | Closed             |
| Sidewalls                             | Closed             |
| Handles                               | Closed             |
| Internal<br>dimensions (L x<br>W x H) | 549 × 365 × 333 mm |

#### **Properties**

Distribution bins are nestable and lid-stackable.

The distribution bins are provided with textured areas on the lid for stickers.

With bumper surfaces to prevent bins being displaced on roller tracks.

Distribution bins: space saving up to 65% in nested condition.

The nearly straight walls of the distribution bin ensure maximum volume.

Distribution bins have integrated label holders on both short sides.

### **Description**

Distribution container measuring 600 x 400 mm made from food-grade plastic. The container features closed walls, a sealed bottom, and solid handles. Its lid consists of two hinged halves that fit together perfectly. The container is lid-stackable and nestable when the lid is open. Substantial space savings are achieved during return transport and empty storage of nested distribution containers. The container can be sealed multiple times and is highly suitable for storing and transporting valuable and confidential products, including organizing files.