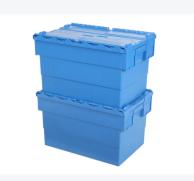

#### **Properties**

Distribution bins are nestable and lid-stackable.

The distribution bins are provided with textured areas on the lid for stickers.

With bumper surfaces to prevent bins being displaced on roller tracks.

### **Description**

Distribution container measuring 600 x 400 mm made from food-grade plastic. The container features closed walls, a sealed bottom, and solid handles. Its lid consists of two hinged halves that fit together perfectly. The container is lid-stackable and nestable when the lid is open. Substantial space savings are achieved during return transport and empty storage of nested distribution containers. The container can be sealed multiple times and is highly suitable for storing and transporting valuable and confidential products, including organizing files.