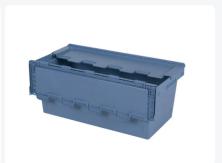

# Distributionbin - 800 x 400 x H 340 mm

#### **Properties**

Chafing-dish bins 99.MBD: space saving up to 70% in nested condition

99.MBD chafing dish bins are provided with textured areas on all sides and the lid, for stickers

This lid of 99.MBD chafing-dish bin may be security sealed

Distribution bins are provided with an integrated hinged lid

## **Description**

Chafing dish tray in blue, measuring 800 x 400 x H 340 mm. Stack-nestable trays designed specifically for the dust-free and hygienic transportation or storage of chafing dishes. The trays can be stacked with the chafing dishes and nest when empty. These trays provide excellent protection for the often expensive and delicate dishes—indispensable for the hospitality industry, professional cateriers, and larger hotels!