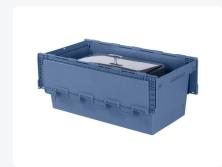

# Distributionbin - 800 x 400 x H 340 mm

#### **Properties**

Chafing-dish bins 99.MBD: space saving up to 70% in nested condition

99.MBD chafing dish bins are provided with textured areas on all sides and the lid, for stickers

This lid of 99.MBD chafing-dish bin may be security sealed

Distribution bins are provided with an integrated hinged lid

## **Description**

Chafing dish tray in blue, measuring 800 x 400 x H 340 mm. Stack-nestable trays designed specifically for the dust-free and hygienic transportation or storage of chafing dishes. The trays can be stacked with the chafing dishes and nest when empty. These trays provide excellent protection for the often expensive and delicate dishes—indispensable for the hospitality industry, professional cateriers, and larger hotels!