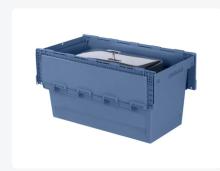

# Distributionbin - 800 x 400 x H 440 mm

## **Description**

Blue chafing dish tray measuring 800 x 400 x H 440 mm. Stack-nestable trays designed specifically for the dust-free and hygienic transportation or storage of chafing dishes. The trays can be stacked with the chafing dishes and nest when empty. These trays provide excellent protection for the often expensive and delicate dishes—indispensable for the hospitality industry, professional caterers, and larger hotels!

Distribution bins are provided with an integrated hinged lid