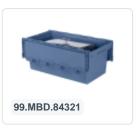

# Distributionbin - 800 x 400 x H 440 mm

### **Product specifications**

| Weight (kg)                      | 5,7 kg             |
|----------------------------------|--------------------|
| External dimensions ( L x W x H) | 800 × 400 × 440 mm |
| Temperature range                | -20°C to +80°C     |
| Capacity                         | 100 liter          |
| Color                            | Blue               |
| Material                         | PP                 |
| Bottom                           | Closed             |
| Sidewalls                        | Closed             |
| Handles                          | Closed             |

### **Properties**

Chafing-dish bins 99.MBD: space saving up to 70% in nested condition

99.MBD chafing dish bins are provided with textured areas on all sides and the lid, for stickers

This lid of 99.MBD chafing-dish bin may be security sealed

Distribution bins are provided with an integrated hinged lid

## **Description**

Blue chafing dish tray measuring 800 x 400 x H 440 mm. Stack-nestable trays designed specifically for the dust-free and hygienic transportation or storage of chafing dishes. The trays can be stacked with the chafing dishes and nest when empty. These trays provide excellent protection for the often expensive and delicate dishes—indispensable for the hospitality industry, professional caterers, and larger hotels!