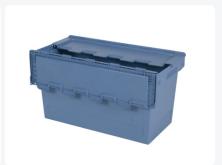

### **Properties**

Chafing-dish bins 99.MBD: space saving up to 70% in nested condition

99.MBD chafing dish bins are provided with textured areas on all sides and the lid, for stickers

This lid of 99.MBD chafing-dish bin may be security sealed