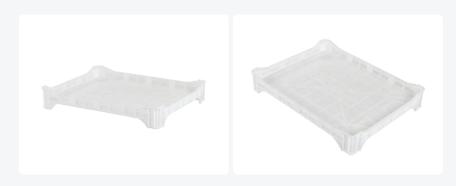

# Drying box - Drying tray - 800 x 600 x H 120 mm - perforated 4 feet - white

#### **Product specifications**

| Weight (kg)                      | 1,75 kg            |
|----------------------------------|--------------------|
| External dimensions ( L x W x H) | 800 × 600 × 120 mm |
| Temperature range                | -20°C to +80°C     |
| Capacity                         | 20 liter           |
| Color                            | White              |
| Material                         | PP                 |
| Bottom                           | Perforated         |
| Sidewalls                        | Perforated         |
| Load capacity (kg)               | 15 kg              |
| Internal dimensions (L x W x H)  | 770 × 570 × 47 mm  |

#### **Properties**

| Perforated on all sides                           |  |
|---------------------------------------------------|--|
| The drying crate is equipped with 4 legs          |  |
| Perfect for drying due to optimal air circulation |  |

### **Description**

Drying crate in the size of 800x600xH120mm. The drying trays are specially designed for efficiently drying vegetables and fruits. With perforations and 4 sturdy legs, we ensure optimal air circulation, allowing warm air to flow freely and perfectly dry your products. Our low design enables easy stacking of multiple crates, making it effortless to dry large quantities of products.