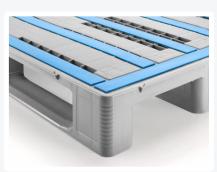

#### **Properties**

The L1's anti-slip strips prevent loads sliding off and mutual sliding of empty pallets

L1 with three runners lengthwise, underside of chocks and runners open (ribbed)

### **Description**

Heavy duty Europallet type L1 (1200 x 800 x H 150 mm) - suitable for food contact, with reinforcement profiles for extremely high load capacity. Perfect pallet for trouble-free use in automatic pallet shuttle systems, transportation on roller and chain conveyors, robotic applications, and machine loading and pallet wrapping. Equipped with 3 longitudinal pallet runners, closed bottom runners (without anti-slip). With raised edges all around, featuring 7 anti-slip strips on the pallet deck and 5 integrated reinforcement profiles in the top deck, 3 longitudinal and 2 transverse. Static load capacity is 7500 kg, dynamic load capacity 1250 kg, and in pallet racks 1250 kg! Pallets from the L-series are very stable, highly impact-resistant, and extremely durable. They provide high traction on roller conveyors and exhibit minimal deflection, even under heavy loads.