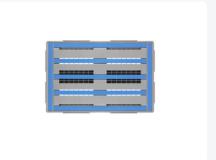

### **Description**

Heavy duty Europallet type L1 (1200 x 800 x H 150 mm) - suitable for food contact, with reinforcement profiles for extremely high load capacity. Perfect pallet for trouble-free use in automatic pallet shuttle systems, transportation on roller and chain conveyors, robotic applications, and machine loading and pallet wrapping. Equipped with 3 longitudinal pallet runners, closed bottom runners (without anti-slip). With raised edges all around, featuring 7 anti-slip strips on the pallet deck and 5 integrated reinforcement profiles in the top deck, 3 longitudinal and 2 transverse. Static load capacity is 7500 kg, dynamic load capacity 1250 kg, and in pallet racks 1250 kg! Pallets from the L-series are very stable, highly impact-resistant, and extremely durable. They provide high traction on roller conveyors and exhibit minimal deflection, even under heavy loads.