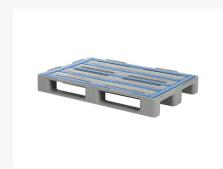

#### **Properties**

The L1's anti-slip strips prevent loads sliding off and mutual sliding of empty pallets

L1 with three runners lengthwise, underside of chocks and runners open (ribbed)

### **Description**

Heavy duty Europallet type L1 (1200 x 800 x H 150 mm) - suitable for food contact, with reinforcement profiles for extremely high load capacity. Perfect pallet for trouble-free use in automatic pallet shuttle systems, transportation on roller and chain conveyors, robotic applications, and machine loading and pallet wrapping. Equipped with 3 longitudinal pallet runners, closed bottom runners (without anti-slip). With raised edges all around, featuring 7 anti-slip strips on the pallet deck and 5 integrated reinforcement profiles in the top deck, 3 longitudinal and 2 transverse. Static load capacity is 7500 kg, dynamic load capacity 1250 kg, and in pallet racks 1250 kg! Pallets from the L-series are very stable, highly impact-resistant, and extremely durable. They provide high traction on roller conveyors and exhibit minimal deflection, even under heavy loads.