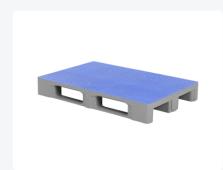

# Euro pallet - TC1 - 1200 x 800 mm - with Anti-slip top deck - grey

## **Description**

Gray Euro pallet type TC1 (1200 x 800 x H 160 mm) with non-slip top deck - suitable for foodstuffs. Executed with 3 longitudinal pallet runners, bottom blocks closed and runners on the underside with reinforcement ribs. The top and bottom pallet decks of the TC1 are completely smooth and closed without external rib structures, without rim. The top deck is fully equipped with a Palgrip non-slip surface. Static load capacity is 7500 kg, dynamic 1250 kg, and in pallet racks 1000 kg. With optional reinforcement profiles in the deck, the load capacity in pallet racks can even be increased to 1750 kg.