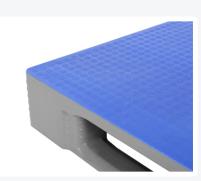

### **Properties**

The anti-slip strips prevent loads sliding off and mutual sliding of empty pallets

Connections of the pallet chocks to the runners and the pallet surface are extra reinforced. Breakage at these sensitive points is thus reduced to a minimum

Top and bottom pallet surface are completely smooth and unperforated without external rib structures

Intelligent design of the pallet chock ensures better grip of wrapping and stretch film

Raised rims around the TC1 prevent the load sliding off and mutual sliding of empty pallets

TC1 runners are chamfered on both edges

The TC pallet's patented weld geometry guarantees a high load capacity and long lifetime

Very high load capacity that is upgradable to 1750 kg in pallet racks using reinforcing sections: on request