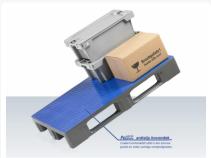

### **Properties**

The anti-slip strips prevent loads sliding off and mutual sliding of empty pallets

Connections of the pallet chocks to the runners and the pallet surface are extra reinforced. Breakage at these sensitive points is thus reduced to a minimum

Top and bottom pallet surface are completely smooth and unperforated without external rib structures

Intelligent design of the pallet chock ensures better grip of wrapping and stretch film

Raised rims around the TC1 prevent the load sliding off and mutual sliding of empty pallets