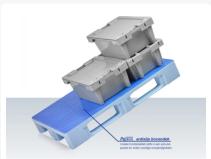

# **Product specifications**

| 19 kg                               |
|-------------------------------------|
| 1200 × 800 × 160 mm                 |
| -30°C to +40°C, briefly up to +90°C |
| Blue                                |
| HDPE                                |
| 7500 kg                             |
| 1250 kg                             |
| 1000 kg                             |
|                                     |

## **Description**

Light blue Euro pallet type TC1 (1200 x 800 x H 160 mm) with non-slip top deck - suitable for foodstuffs. Executed with 3 longitudinal pallet runners, bottom blocks closed and runners on the underside with reinforcement ribs. The top and bottom pallet decks of the TC1 are completely smooth and closed without external rib structures, without rim. The top deck is fully equipped with a Palgrip non-slip surface. Static load capacity is 7500 kg, dynamic 1250 kg, and in pallet racks 1000 kg. With optional reinforcement profiles in the deck, the load capacity in pallet racks can even be increased to 1750 kg.