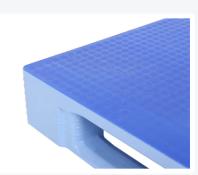

### **Properties**

The anti-slip strips prevent loads sliding off and mutual sliding of empty pallets

Connections of the pallet chocks to the runners and the pallet surface are extra reinforced. Breakage at these sensitive points is thus reduced to a minimum

Top and bottom pallet surface are completely smooth and unperforated without external rib structures

Intelligent design of the pallet chock ensures better grip of wrapping and stretch film

Raised rims around the TC1 prevent the load sliding off and mutual sliding of empty pallets

TC1 runners are chamfered on both edges

The TC pallet's patented weld geometry guarantees a high load capacity and long lifetime

Very high load capacity that is upgradable to 1750 kg in pallet racks using reinforcing sections: on request