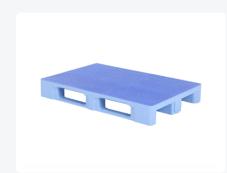

# Euro pallet - TC1 - 1200 x 800 mm - with Anti-slip top deck - lightblue

## **Description**

Light blue Euro pallet type TC1 (1200 x 800 x H 160 mm) with non-slip top deck - suitable for foodstuffs. Executed with 3 longitudinal pallet runners, bottom blocks closed and runners on the underside with reinforcement ribs. The top and bottom pallet decks of the TC1 are completely smooth and closed without external rib structures, without rim. The top deck is fully equipped with a Palgrip non-slip surface. Static load capacity is 7500 kg, dynamic 1250 kg, and in pallet racks 1000 kg. With optional reinforcement profiles in the deck, the load capacity in pallet racks can even be increased to 1750 kg.