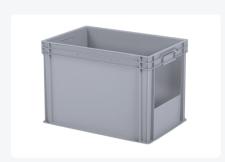

# Euronorm plastic storage bin - 600 x 400 x H 425 mm

## **Product specifications**

| Weight (kg)                      | 3,9 kg             |
|----------------------------------|--------------------|
| External dimensions ( L x W x H) | 600 × 400 × 425 mm |
| Temperature range                | -20°C to +80°C     |
| Capacity                         | 86 liter           |
| Color                            | Grey               |
| Material                         | PP                 |
| Bottom                           | Closed, reinforced |
| Sidewalls                        | Closed             |
| Handles                          | Open               |
| European Article<br>Number       | 7424903292226      |
| Colorcode                        | RAL 7040           |
| Max. load capacity per box       | 25 kg              |
| Max. static stacking load        | 250 kg             |
| Internal dimensions (L x W x H)  | 566 × 366 × 406 mm |

## **Properties**

Dimension of grip opening 265 x H 220 mm (customization also possible).

#### **Description**

Plastic stackable container in Euro norm size 600 x 400 mm with a grip opening on one short side. The height including the reinforced bottom is 420 mm. Thanks to the grip opening, the stackable container is ideal for use as a storage bin. Due to its standardized dimensions, the stackable container is stackable with all other Euro norm stackable containers and perfectly combinable with standardized pallets and mobile bases. The container is food-grade, features a hygienic design, and has two practical open handles. Equipped with a reinforced bottom. Grip opening size: 265 x H 220 mm.