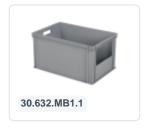

# Euronorm plastic storage bin - 600 x 400 x H 425 mm

## **Properties**

Dimension of grip opening 265 x H 220 mm (customization also possible).

#### **Description**

Plastic stackable container in Euro norm size 600 x 400 mm with a grip opening on one short side. The height including the reinforced bottom is 420 mm. Thanks to the grip opening, the stackable container is ideal for use as a storage bin. Due to its standardized dimensions, the stackable container is stackable with all other Euro norm stackable containers and perfectly combinable with standardized pallets and mobile bases. The container is food-grade, features a hygienic design, and has two practical open handles. Equipped with a reinforced bottom. Grip opening size: 265 x H 220 mm.