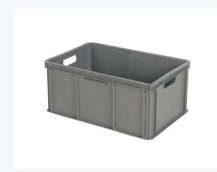

# Euronorm stacking bin - 600 x 400 x H 260 mm (reinforced base)

#### Weight (kg) 2,6 kg dimensions ( L x $600 \times 400 \times 260$ mm $W \times H$ Temperature -30°C to +80°C range Capacity 50 liter Color Grey Material **HDPE Bottom** Closed, reinforced Sidewalls Closed Handles Open

#### **Properties**

Completely closed Euro standard stacking container with reinforced bottom.

#### **Description**

The fully enclosed Euronorm stacking container with reinforced bottom provides a reliable solution for various storage needs. With dimensions of 600 x 400 x 260 mm and a reinforced bottom, this stacking container is ideal for safely storing and transporting various goods.