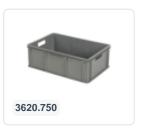

# Euronorm stacking bin - 600 x 400 x H 260 mm (reinforced base)

#### Weight (kg) 2,6 kg dimensions ( L x $600 \times 400 \times 260$ mm $W \times H$ Temperature -30°C to +80°C range Capacity 50 liter Color Grey Material **HDPE Bottom** Closed, reinforced Sidewalls Closed Handles Open

#### **Properties**

Completely closed Euro standard stacking container with reinforced bottom.

#### **Description**

The fully enclosed Euronorm stacking container with reinforced bottom provides a reliable solution for various storage needs. With dimensions of 600 x 400 x 260 mm and a reinforced bottom, this stacking container is ideal for safely storing and transporting various goods.