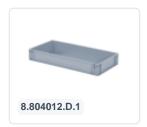

# Euronorm stacking bin - 800 x 400 x H 278 mm - grey

#### **Properties**

| Dimensio   | ns: 800 x 400 x H 278 mm                                                        |
|------------|---------------------------------------------------------------------------------|
| Capacity:  | 87 liters                                                                       |
| Food-safe  | )                                                                               |
| Fully clos | ed plastic Euro norm stackable container                                        |
| Reinforce  | d bottom for extra strength                                                     |
| Handles o  | on both short sides for easy handling                                           |
|            | or various applications, such as storage port of food products and other goods. |

#### **Description**

Fully enclosed stacking container in Euro standard size 800 x 400 mm. The robust stacking container is equipped with two open handles. The container has a capacity of 69 liters and a height, including the reinforced bottom, of 278 mm. This large-volume stacking container is perfect for combining with standardized pallets and roll containers with a width of 800 mm.