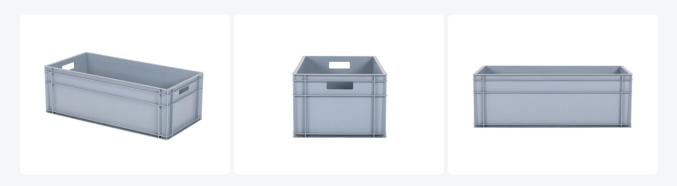

# Euronorm stacking bin - 800 x 400 x H 278 mm - grey

### **Product specifications**

| Weight (kg)                      | 2 kg               |
|----------------------------------|--------------------|
| External dimensions ( L x W x H) | 800 × 400 × 278 mm |
| Temperature range                | -10°C to +60°C     |
| Capacity                         | 69 liter           |
| Color                            | Grey               |
| Material                         | PP                 |
| Bottom                           | Closed, reinforced |
| Sidewalls                        | Closed             |
| Handles                          | Open               |
| Load capacity (kg)               | 25 kg              |
| Max. stacking load (kg)          | 250 kg             |
| Internal dimensions (L x W x H)  | 748 × 348 × 265 mm |

#### **Properties**

| Dimensio   | ns: 800 x 400 x H 278 mm                                                        |
|------------|---------------------------------------------------------------------------------|
| Capacity:  | 87 liters                                                                       |
| Food-safe  | )                                                                               |
| Fully clos | ed plastic Euro norm stackable container                                        |
| Reinforce  | d bottom for extra strength                                                     |
| Handles o  | on both short sides for easy handling                                           |
|            | or various applications, such as storage port of food products and other goods. |

#### **Description**

Fully enclosed stacking container in Euro standard size 800 x 400 mm. The robust stacking container is equipped with two open handles. The container has a capacity of 69 liters and a height, including the reinforced bottom, of 278 mm. This large-volume stacking container is perfect for combining with standardized pallets and roll containers with a width of 800 mm.