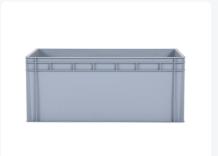

# Euronorm stacking bin - 800 x 400 x H 338 mm

## **Properties**

| Dimensions: 800 x 400 x H 338 mm                                                                   |
|----------------------------------------------------------------------------------------------------|
| Capacity: 85 liters                                                                                |
| Food-safe                                                                                          |
| Fully closed plastic Euro norm stackable container                                                 |
| Reinforced bottom for extra strength                                                               |
| Handles on both short sides for easy handling                                                      |
| Suitable for various applications, such as storage and transport of food products and other goods. |

#### **Description**

Fully enclosed stacking container in Euro standard size 800 x 400 mm. The robust stacking container is equipped with two open handles. The container has a capacity of 85 liters and a height, including the reinforced bottom, of 338 mm. This large-volume stacking container is perfect for combining with standardized pallets and roll containers with a width of 800 mm.