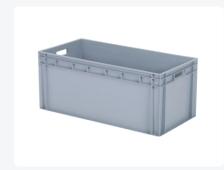

# Euronorm stacking bin - 800 x 400 x H 338 mm

## **Properties**

| Dimensions: 800 x 400 x H 338 mm                                                                   |
|----------------------------------------------------------------------------------------------------|
| Capacity: 85 liters                                                                                |
| Food-safe                                                                                          |
| Fully closed plastic Euro norm stackable container                                                 |
| Reinforced bottom for extra strength                                                               |
| Handles on both short sides for easy handling                                                      |
| Suitable for various applications, such as storage and transport of food products and other goods. |

#### **Description**

Fully enclosed stacking container in Euro standard size 800 x 400 mm. The robust stacking container is equipped with two open handles. The container has a capacity of 85 liters and a height, including the reinforced bottom, of 338 mm. This large-volume stacking container is perfect for combining with standardized pallets and roll containers with a width of 800 mm.