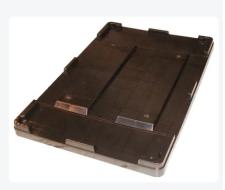

# FLC lid - 1215 x 813 mm

## **Product specifications**

| Weight (kg)                      | 6,4 kg             |
|----------------------------------|--------------------|
| External dimensions ( L x W x H) | 1213 × 813 × 79 mm |
| Temperature range                | - 20 to +40        |
| Color                            | Black              |
| Material                         | HDPE               |
| Brand                            | Schoeller Allibert |

## **Properties**

| Protects contents from dust and contamination.           |  |
|----------------------------------------------------------|--|
| Designed for the 1200x800 FLC range.                     |  |
| Made from high-quality HDPE (High-Density Polyethylene). |  |
| Suitable for use in temperatures from -20 °C to 40 °C.   |  |
| External dimensions: 1213 mm x 813 mm x 79 mm.           |  |
| Weight: 6.4 kg.                                          |  |
| Standard color: Regrind Black.                           |  |
| Packaged on pallets of 40 units.                         |  |

# **Description**

The FLC Lid 1215x813x79 is specifically designed to fit perfectly on Schoeller Allibert's 1200x800 FLC range. This robust lid ensures that the contents of the containers are protected from dust and contamination, keeping products clean and safe during transport and storage. It is made from high-quality HDPE (High-Density Polyethylene), which ensures durability and resistance in temperatures ranging from -20 °C to 40 °C.