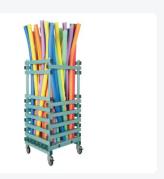

## Flexibeam trolley

## **Properties**

The flexibeam trolley is provided with four plastic swivel castors with plastic Ø 125 mm wheel with PU tread, of which two braked, with stainless steel fixing materials

## **Description**

Our plastic equipment cart (800 x 700 x H 1350 mm) is specially designed for storing swimming supplies. With this cart, you can efficiently and corrosion-free store your gear. The bottom of the cart is equipped with a 3 mm thick plastic insert plate, made of PE material in a natural white color. This insert plate provides a sturdy and stable surface to organize and protect your swimming equipment. With this convenient cart, you can easily store and transport all your swimming accessories in one place, keeping your pool environment neat and organized.