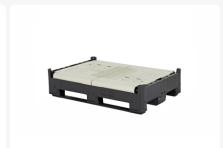

#### **Properties**

Folded 298 mm high, in stack 268 mm.

When folded, 65% space is saved.

The bottom has 3 skids at the bottom.

### **Description**

Folding plastic pallet box of type 1388 F30 with dimensions 1200 x 800 x H 805 mm and a capacity of 565 liters. The folding pallet box is supported by three runners. It features perforated side walls and a perforated bottom. When collapsed, the pallet box is only 298 mm high. It has ivory-colored side walls and a black bottom. The folding pallet box has a dynamic load capacity of up to 1500 kg (1 on 1) and a static load capacity of 7000 kg (8 on 1). The pallet box is made of new and impact-resistant HDPE plastic.