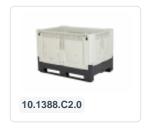

#### **Product specifications**

| Weight (kg)                         | 43 kg                                    |
|-------------------------------------|------------------------------------------|
| External dimensions (<br>L x W x H) | 1200 × 800 × 805 mm                      |
| Temperature range                   | -30 °C to +40 °C, briefly up to +90      |
| Capacity                            | 565 liter                                |
| Color                               | White                                    |
| Material                            | HDPE                                     |
| Bottom                              | Perforated bottom, resting on 3 skids    |
| Sidewalls                           | Entirely smooth, perforated, collapsible |
| Max. load capacity per box          | 650 kg                                   |
| Max. static stacking load           | 7000 kg                                  |
| Max. dynamic stacking load          | 650 kg                                   |
| Internal dimensions (L x W x H)     | 1120 × 720 × 660 mm                      |

#### **Properties**

Folded 298 mm high, in stack 268 mm.

When folded, 65% space is saved.

The bottom has 3 skids at the bottom.

### **Description**

Folding plastic pallet box of type 1388 F30 with dimensions 1200 x 800 x H 805 mm and a capacity of 565 liters. The folding pallet box is supported by three runners. It features perforated side walls and a perforated bottom. When collapsed, the pallet box is only 298 mm high. It has ivory-colored side walls and a black bottom. The folding pallet box has a dynamic load capacity of up to 1500 kg (1 on 1) and a static load capacity of 7000 kg (8 on 1). The pallet box is made of new and impact-resistant HDPE plastic.