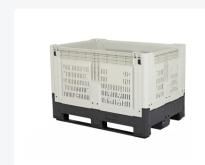

# Foldable large container 1388 F3 - 1200 x 800 x H805 mm - perforated - 3 skids

#### **Properties**

Folded 298 mm high, in stack 268 mm.

When folded, 65% space is saved.

The bottom has 3 skids at the bottom.

### **Description**

Folding plastic pallet box of type 1388 F30 with dimensions 1200 x 800 x H 805 mm and a capacity of 565 liters. The folding pallet box is supported by three runners. It features perforated side walls and a perforated bottom. When collapsed, the pallet box is only 298 mm high. It has ivory-colored side walls and a black bottom. The folding pallet box has a dynamic load capacity of up to 1500 kg (1 on 1) and a static load capacity of 7000 kg (8 on 1). The pallet box is made of new and impact-resistant HDPE plastic.