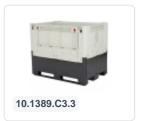

# Foldable large container 1389 F3 - 1200 x 800 x H978 mm - perforated - with 2 drop doors

#### **Product specifications**

| Weight (kg)                         | 51 kg                                    |
|-------------------------------------|------------------------------------------|
| External dimensions (<br>L x W x H) | 1200 × 800 × 978 mm                      |
| Temperature range                   | -30 °C to +40 °C, briefly up to +90      |
| Capacity                            | 695 liter                                |
| Color                               | White                                    |
| Material                            | HDPE                                     |
| Bottom                              | Perforated bottom, resting on 3 skids    |
| Sidewalls                           | Entirely smooth, perforated, collapsible |
| Max. load capacity per box          | 750 kg                                   |
| Internal dimensions (L x W x H)     | 1120 × 720 × 833 mm                      |

#### **Properties**

Folded 470 mm high, in stack 440 mm. When folded, more than 50% space is saved.

The bottom has 3 slides.

With hinged flap on one long side and one short side.

Opening hinged flap long side: 850 x 370 mm (wxh).

Opening hinged flap short side: 450 x 365 mm (wxh).

### **Description**

Folding plastic pallet box of type 1389 F33 with dimensions 1200 x 800 x H 978 mm and a capacity of 675 liters. The folding pallet box is supported by three runners and is equipped with two hinged loading ramps, one on the long side and one on the short side. The folding pallet box has perforated side walls and a perforated bottom. When collapsed, the pallet box is 470 mm high. It features ivorycolored side walls and a black bottom. The pallet box is made of new and impact-resistant HDPE plastic. The folding pallet box has a dynamic load capacity of up to 1500 kg (1 on 1) and a static load capacity of 7000 kg (8 on 1).