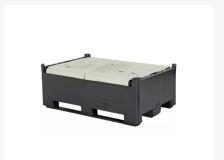

#### **Properties**

Folded 470 mm high, in stack 440 mm. When folded, more than 50% space is saved.

The bottom has 3 slides.

With hinged flap on one long side and one short side.

Opening hinged flap long side: 850 x 370 mm (wxh).

### **Description**

Folding plastic pallet box of type 1389 F33 with dimensions 1200 x 800 x H 978 mm and a capacity of 675 liters. The folding pallet box is supported by three runners and is equipped with two hinged loading ramps, one on the long side and one on the short side. The folding pallet box has perforated side walls and a perforated bottom. When collapsed, the pallet box is 470 mm high. It features ivorycolored side walls and a black bottom. The pallet box is made of new and impact-resistant HDPE plastic. The folding pallet box has a dynamic load capacity of up to 1500 kg (1 on 1) and a static load capacity of 7000 kg (8 on 1).