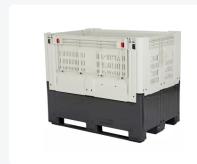

# Foldable large container 1389 F3 - 1200 x 800 x H978 mm - perforated - with 2 drop doors

#### **Product specifications**

| Weight (kg)                         | 51 kg                                    |
|-------------------------------------|------------------------------------------|
| External dimensions (<br>L x W x H) | 1200 × 800 × 978 mm                      |
| Temperature range                   | -30 °C to +40 °C, briefly up to +90      |
| Capacity                            | 695 liter                                |
| Color                               | White                                    |
| Material                            | HDPE                                     |
| Bottom                              | Perforated bottom, resting on 3 skids    |
| Sidewalls                           | Entirely smooth, perforated, collapsible |
| Max. load capacity per box          | 750 kg                                   |
| Internal dimensions (L x W x H)     | 1120 × 720 × 833 mm                      |

#### **Properties**

Folded 470 mm high, in stack 440 mm. When folded, more than 50% space is saved.

The bottom has 3 slides.

With hinged flap on one long side and one short side.

Opening hinged flap long side: 850 x 370 mm (wxh).

### **Description**

Folding plastic pallet box of type 1389 F33 with dimensions 1200 x 800 x H 978 mm and a capacity of 675 liters. The folding pallet box is supported by three runners and is equipped with two hinged loading ramps, one on the long side and one on the short side. The folding pallet box has perforated side walls and a perforated bottom. When collapsed, the pallet box is 470 mm high. It features ivorycolored side walls and a black bottom. The pallet box is made of new and impact-resistant HDPE plastic. The folding pallet box has a dynamic load capacity of up to 1500 kg (1 on 1) and a static load capacity of 7000 kg (8 on 1).