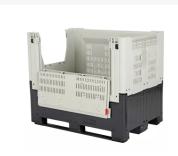

#### **Properties**

Folded 470 mm high, in stack 440 mm. When folded, more than 50% space is saved.

The bottom has 3 slides.

With hinged flap on one long side and one short side.

Opening hinged flap long side: 850 x 370 mm (wxh).

Opening hinged flap short side: 450 x 365 mm (wxh).

### **Description**

Folding plastic pallet box of type 1389 F33 with dimensions 1200 x 800 x H 978 mm and a capacity of 675 liters. The folding pallet box is supported by three runners and is equipped with two hinged loading ramps, one on the long side and one on the short side. The folding pallet box has perforated side walls and a perforated bottom. When collapsed, the pallet box is 470 mm high. It features ivorycolored side walls and a black bottom. The pallet box is made of new and impact-resistant HDPE plastic. The folding pallet box has a dynamic load capacity of up to 1500 kg (1 on 1) and a static load capacity of 7000 kg (8 on 1).