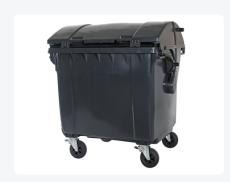

# Four-wheeled 1100 litre waste container - convex lid - grey

## **Properties**

The waste container is fitted with four galvanised swivel castors, two with brakes.

With plastic wheel rim and rubber Ø 200 mm tread.

The four-wheeled waste container is suitable for emptying with the dustcart.

## **Description**

Mobile grey 1100-liter plastic waste container (1370 x 1210 x 1460 mm) equipped with rubber tread Ø200 mm. Galvanized swivel wheels, two of which have wheel stops. The 1100-liter waste container is certified according to DIN EN 840, making it suitable for all types of garbage trucks with emptying systems according to DIN EN 840. The hinge point of the lid is located in the middle of the body. Laterally equipped with special lifting pins. Suitable for professional and long-term use. The container body and the wheel attachment are extra reinforced, allowing for extreme load capacity with a maximum fill weight of 440 kg. Thanks to the smooth inner walls, dirt does not adhere to the walls, making the waste containers easy to clean. Available in different colors for easy separation of various waste streams.