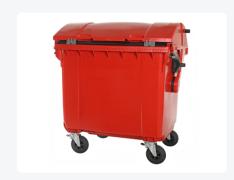

# Four-wheeled 1100 litre waste container - convex lid - red

#### **Product specifications**

| Weight (kg)                      | 60 kg                 |
|----------------------------------|-----------------------|
| External dimensions ( L x W x H) | 1370 × 1210 × 1460 mm |
| Capacity                         | 1100 liter            |
| Color                            | Red                   |
| Material                         | Recycled HDPE         |

## **Properties**

The waste container is fitted with four galvanised swivel castors, two with brakes.

With plastic wheel rim and rubber Ø 200 mm tread.

The four-wheeled waste container is suitable for emptying with the dustcart.

### **Description**

Mobile red 1100-liter plastic waste container (1370 x 1210 x 1460 mm) equipped with rubber tread Ø200 mm. Galvanized swivel wheels, two of which have wheel stops. The 1100-liter waste container is certified according to DIN EN 840, making it suitable for all types of garbage trucks with emptying systems according to DIN EN 840. The hinge point of the lid is located in the middle of the body. Laterally equipped with special lifting pins. Suitable for professional and long-term use. The container body and wheel attachment are extra reinforced, allowing for extreme load capacity with a maximum fill weight of 440 kg. Thanks to the smooth inner walls, dirt does not adhere to the walls, making the waste containers easy to clean. Available in different colors for easy separation of various waste streams.