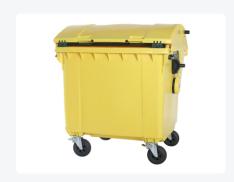

# Four-wheeled 1100 litre waste container - convex lid - yellow

#### **Product specifications**

| Weight (kg)                      | 60 kg                 |
|----------------------------------|-----------------------|
| External dimensions ( L x W x H) | 1370 × 1210 × 1460 mm |
| Capacity                         | 1100 liter            |
| Color                            | Yellow                |
| Material                         | Recycled HDPE         |

# **Properties**

The waste container is fitted with four galvanised swivel castors, two with brakes.

With plastic wheel rim and rubber Ø 200 mm tread.

The four-wheeled waste container is suitable for emptying with the dustcart.

### **Description**

Mobile yellow 1100-liter plastic waste container (1370 x 1210 x 1460 mm) equipped with rubber tread Ø200 mm. Galvanized swivel wheels, two of which have wheel stops. The 1100-liter waste container is certified according to DIN EN 840, making it suitable for all types of garbage trucks with emptying systems according to DIN EN 840. The hinge point of the lid is located in the middle of the body. Laterally equipped with special lifting pins. Suitable for professional and long-term use. The container body and wheel attachment are extra reinforced, allowing for extreme load capacity with a maximum fill weight of 440 kg. Thanks to the smooth inner walls, dirt does not adhere to the walls, making the waste containers easy to clean. Available in different colors for easy separation of various waste streams.