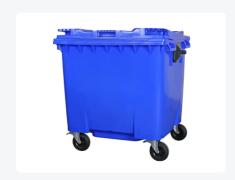

# Four-wheeled 1100 litre waste container - flat lid - blue

#### **Description**

The blue 4-wheel plastic waste container (1370 x 1128 x H 1330 mm - 1100 liters) is equipped with 4 galvanized swivel wheels, 2 of which have wheel stops. The blue 4-wheel container has a flat, hinged lid and is certified according to EN 840. The smooth-walled blue waste container prevents the adhesion of dirt and waste. Both the container body and the wheel attachment are extra reinforced, ensuring extreme durability. The blue 4-wheel plastic waste container is suitable for emptying with all types of garbage trucks equipped with an emptying system according to DIN EN 840. Our 4-wheel waste containers are of high quality and have been successfully used in commercial applications to full satisfaction.