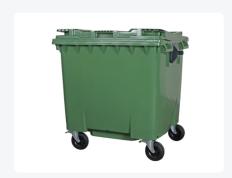

# Four-wheeled 1100 litre waste container - flat lid - green

### **Properties**

The waste container is fitted with four galvanised swivel castors, two with brakes.

With plastic wheel rim and rubber Ø 200 mm tread.

The four-wheeled waste container is suitable for emptying with the dustcart.

### **Description**

Mobile green 1100-liter plastic waste container (1370 x 1190 x 1470 mm) equipped with Ø200 mm rubber tread. Galvanized swivel wheels, two of which have wheel stops. The 1100-liter waste container is certified according to DIN EN 840, making it suitable for all types of waste collection vehicles with emptying systems according to DIN EN 840. The container body and wheel attachment are extra reinforced, ensuring extreme durability. Equipped with special lifting pins on the sides. Highly suitable for professional and longterm use. The container body and wheel attachment are extra reinforced, allowing for extreme durability with a maximum load weight of 440 kg. Thanks to the smooth inner walls, dirt does not stick to the walls, making the waste containers easy to clean. The 4-wheel waste container is resistant to acid, weather conditions, and UV radiation.