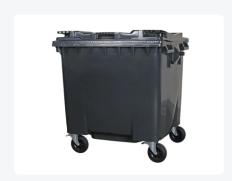

# Four-wheeled 1100 litre waste container - flat lid - grey

### **Properties**

The waste container is fitted with four galvanised swivel castors, two with brakes.

With plastic wheel rim and rubber Ø 200 mm tread.

The four-wheeled waste container is suitable for emptying with the dustcart.

### **Description**

Mobile gray 1100-liter plastic waste container (1370 x 1190 x 1470 mm) equipped with Ø200 mm rubber treads. Galvanized swivel castors, two of which have wheel stops. The 1100-liter waste container is certified according to DIN EN 840 and therefore suitable for all types of garbage trucks with emptying systems according to DIN EN 840. The container body and wheel attachment are extra reinforced, making it extremely durable. Equipped with special lifting pins on the sides. Highly suitable for professional and long-term use. The container body and wheel attachment are extra reinforced, making it extremely durable with a maximum filling weight of 440 kg. Thanks to the smooth inner walls, dirt does not adhere to the walls, and the waste containers are easy to clean. The 4-wheel waste container is resistant to acid, weather conditions, and UV radiation.