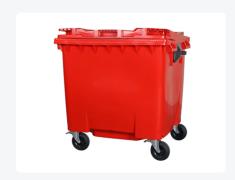

# Four-wheeled 1100 litre waste container - flat lid - red

#### **Product specifications**

| Weight (kg)                      | 50 kg                 |
|----------------------------------|-----------------------|
| External dimensions ( L x W x H) | 1370 × 1190 × 1470 mm |
| Capacity                         | 1100 liter            |
| Color                            | Red                   |
| Material                         | Recycled HDPE         |

### **Properties**

The waste container is fitted with four galvanised swivel castors, two with brakes.

With plastic wheel rim and rubber Ø 200 mm tread.

The four-wheeled waste container is suitable for emptying with the dustcart.

### **Description**

Mobile red 1100-liter plastic waste container (1370 x 1190 x 1470 mm) equipped with Ø200 mm rubber tread. Galvanized swivel wheels, two of which have wheel stops. The 1100-liter waste container is certified according to DIN EN 840, making it suitable for all types of waste collection vehicles with emptying systems according to DIN EN 840. The container body and wheel attachment are extra reinforced, ensuring extreme durability. Equipped with special lifting pins on the sides. Highly suitable for professional and longterm use. The container body and wheel attachment are extra reinforced, allowing for extreme durability with a maximum load weight of 440 kg. Thanks to the smooth inner walls, dirt does not stick to the walls, making the waste containers easy to clean. The 4-wheel waste container is resistant to acid, weather conditions, and UV radiation.