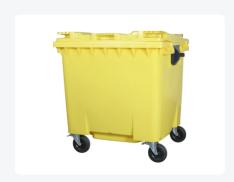

# Four-wheeled 1100 litre waste container - flat lid - yellow

## **Properties**

The waste container is fitted with four galvanised swivel castors, two with brakes.

With plastic wheel rim and rubber Ø 200 mm tread.

The four-wheeled waste container is suitable for emptying with the dustcart.

### **Description**

Mobile yellow 1100-liter plastic waste container (1370 x 1190 x 1470 mm) equipped with rubber tread Ø200 mm. Galvanized swivel wheels, two of which have wheel stops. The 1100-liter waste container is certified according to DIN EN 840 and therefore suitable for all types of garbage trucks with an emptying system according to DIN EN 840. The container body and wheel attachment are extra reinforced and therefore extremely durable. Laterally equipped with special lifting pins. Highly suitable for professional and long-term use. The container body and wheel attachment are extra reinforced, capable of handling a maximum filling weight of 440 kg. Thanks to the smooth inner walls, dirt does not adhere to the wall, making the waste containers easy to clean. The 4-wheel waste container is resistant to acid, weather conditions, and UV radiation.