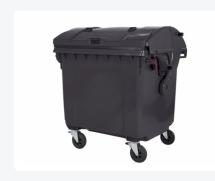

# Four-wheeled 1100 litre waste container - with lid in the convex lid grey

#### **Properties**

The waste container is fitted with four galvanised swivel castors, two with brakes.

With plastic wheel rim and rubber Ø 200 mm tread.

The four-wheeled waste container is suitable for emptying with the dustcart.

#### **Description**

Mobile grey 1100-liter plastic waste container with lid in lid (1370 x 1115 x 1470 mm) equipped with rubber tread Ø200 mm. Galvanized swivel wheels, two of which have wheel stops. The 1100-liter waste container is certified according to DIN EN 840 and is suitable for all types of garbage trucks with emptying systems according to DIN EN 840. The hinge point of the lid is in the middle of the body. A smaller lid is mounted in the main lid, allowing the entire lid not to be opened when filling the container. Sideways equipped with special lifting pins. Suitable for professional and long-term use. The container body and wheel attachment are extra reinforced for extreme durability with a maximum payload of 440 kg. Thanks to the smooth interior walls, dirt does not adhere to the walls, making the waste containers easy to clean. Available in different colors, facilitating the separation of various waste streams.