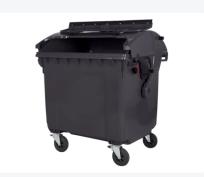

# Four-wheeled 1100 litre waste container - with lid in the convex lid grey

#### **Properties**

The waste container is fitted with four galvanised swivel castors, two with brakes.

With plastic wheel rim and rubber Ø 200 mm tread.

The four-wheeled waste container is suitable for emptying with the dustcart.

#### **Description**

Mobile grey 1100-liter plastic waste container with lid in lid (1370 x 1115 x 1470 mm) equipped with rubber tread Ø200 mm. Galvanized swivel wheels, two of which have wheel stops. The 1100-liter waste container is certified according to DIN EN 840 and is suitable for all types of garbage trucks with emptying systems according to DIN EN 840. The hinge point of the lid is in the middle of the body. A smaller lid is mounted in the main lid, allowing the entire lid not to be opened when filling the container. Sideways equipped with special lifting pins. Suitable for professional and long-term use. The container body and wheel attachment are extra reinforced for extreme durability with a maximum payload of 440 kg. Thanks to the smooth interior walls, dirt does not adhere to the walls, making the waste containers easy to clean. Available in different colors, facilitating the separation of various waste streams.