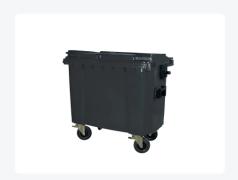

# Four-wheeled 660 litre waste container grey

### **Properties**

The waste container is fitted with four galvanised swivel castors, two with brakes.

With plastic wheel rim and rubber Ø 200 mm tread.

The four-wheeled waste container is suitable for emptying with the dustcart.

#### **Description**

The grey 4-wheel plastic waste container (1370 x 780 x H 1250 mm - 660 liters) is equipped with 4 galvanized swivel casters, 2 of which have wheel stops. The grey 4-wheel container has a flat, hinged lid and is certified according to EN 840. Furthermore, the grey waste container is entirely smooth-walled, preventing the attachment of dirt and waste. The container body and wheel attachment are extra reinforced, making it extremely durable. The grey 4-wheel plastic waste container is suitable for emptying with all types of garbage trucks equipped with a emptying system according to DIN EN 840. Our grey 4-wheel waste containers are of high quality and are successfully and satisfactorily used in commercial applications.