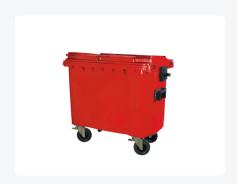

# Four-wheeled 660 litre waste container - red

## **Product specifications**

| Weight (kg)                      | 41 kg                |
|----------------------------------|----------------------|
| External dimensions ( L x W x H) | 1370 × 780 × 1250 mm |
| Capacity                         | 660 liter            |
| Color                            | Red                  |
| Material                         | Recycled HDPE        |

## **Properties**

The waste container is fitted with four galvanised swivel castors, two with brakes.

With plastic wheel rim and rubber Ø 200 mm tread.

The four-wheeled waste container is suitable for emptying with the dustcart.

## **Description**

Mobile 660-liter plastic waste container (1370 x 780 x H1250 mm) equipped with rubber tread Ø200 mm and four galvanized swivel castors, two of which have wheel stops. The 660-liter waste container is certified according to DIN EN 840 and is therefore suitable for all types of garbage trucks with emptying systems according to DIN EN 840. Laterally equipped with special lifting pins. Highly suitable for professional and long-term use. The container body and wheel mounting are extra reinforced, making them extremely durable with a maximum filling weight of 265 kg. The waste container has a flat, hinged lid. Thanks to the smooth inner walls, dirt does not adhere to the wall, making the waste containers easy to clean. The 4-wheel waste container is resistant to acid, weather conditions, and UV radiation.