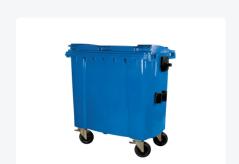

# Four-wheeled 770 litre waste container - blue

## **Properties**

The waste container is fitted with four galvanised swivel castors, two with brakes.

With plastic wheel rim and rubber Ø 200 mm tread.

The four-wheeled waste container is suitable for emptying with the dustcart.

## **Description**

Mobile 770-liter plastic waste container (1370 x 800 x H 1370 mm) equipped with rubber tread Ø200 mm. Four galvanized swivel wheels, two of which have wheel stops. The 770-liter waste container is certified according to DIN EN 840, making it suitable for all types of garbage trucks with emptying systems according to DIN EN 840. The container body and wheel attachment are extra reinforced and therefore extremely durable, with a maximum load capacity of 310 kg. Equipped with special pickup pins on the sides. Highly suitable for professional and long-term use. The container body and wheel attachment are extra reinforced, ensuring extreme durability. The waste container has a flat, hinged lid. Thanks to the smooth inner walls, dirt does not stick to the walls, making the waste containers easy to clean. The 4-wheel waste container is resistant to acid, weather conditions, and UV radiation.