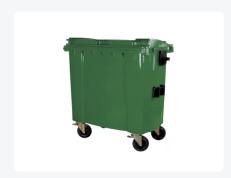

# Four-wheeled 770 litre waste container

## **Properties**

The waste container is fitted with four galvanised swivel castors, two with brakes.

With plastic wheel rim and rubber Ø 200 mm tread.

The four-wheeled waste container is suitable for emptying with the dustcart.

### **Description**

Mobile 770-liter plastic waste container (1370 x 800 x H 1370 mm) equipped with rubber tread Ø200 mm. Four galvanized swivel wheels, two of which have wheel stops. The 770-liter waste container is certified according to DIN EN 840, making it suitable for all types of garbage trucks with emptying systems according to DIN EN 840. The container body and wheel attachment are extra reinforced and therefore extremely durable, with a maximum load capacity of 310 kg. Equipped with special pickup pins on the sides. Highly suitable for professional and long-term use. The container body and wheel attachment are extra reinforced, ensuring extreme durability. The waste container has a flat, hinged lid. Thanks to the smooth inner walls, dirt does not stick to the walls, making the waste containers easy to clean. The 4-wheel waste container is resistant to acid, weather conditions, and UV radiation.