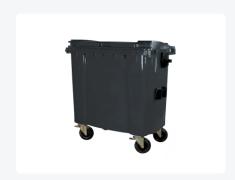

# Four-wheeled 770 litre waste container grey

#### **Product specifications**

| Weight (kg)                      | 43 kg                |
|----------------------------------|----------------------|
| External dimensions ( L x W x H) | 1370 × 800 × 1370 mm |
| Capacity                         | 770 liter            |
| Color                            | Grey                 |
| Material                         | Recycled HDPE        |

## **Properties**

The waste container is fitted with four galvanised swivel castors, two with brakes.

With plastic wheel rim and rubber Ø 200 mm tread.

The four-wheeled waste container is suitable for emptying with the dustcart.

### **Description**

Mobile 770-liter plastic waste container (1370 x 800 x H 1370 mm) equipped with rubber tread Ø200 mm. Four galvanized swivel wheels, two of which have wheel stops. The 770-liter waste container is certified according to DIN EN 840, making it suitable for all types of garbage trucks with emptying systems according to DIN EN 840. The container body and wheel attachment are extra reinforced and therefore extremely durable, with a maximum load capacity of 310 kg. Equipped with special pickup pins on the sides. Highly suitable for professional and long-term use. The container body and wheel attachment are extra reinforced, ensuring extreme durability. The waste container has a flat, hinged lid. Thanks to the smooth inner walls, dirt does not stick to the walls, making the waste containers easy to clean. The 4-wheel waste container is resistant to acid, weather conditions, and UV radiation.