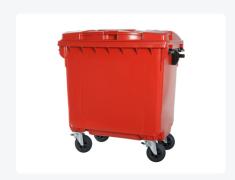

# Four-wheeled 770 litre waste container - red

#### **Product specifications**

| Weight (kg)                      | 43 kg                |
|----------------------------------|----------------------|
| External dimensions ( L x W x H) | 1370 × 800 × 1370 mm |
| Capacity                         | 770 liter            |
| Color                            | Red                  |
| Material                         | Recycled HDPE        |

### **Properties**

The waste container is fitted with four galvanised swivel castors, two with brakes.

With plastic wheel rim and rubber Ø 200 mm tread.

The four-wheeled waste container is suitable for emptying with the dustcart.

#### **Description**

Mobile 770-liter plastic waste container (1370 x 800 x H 1370 mm) equipped with Ø200 mm rubber tread. Four galvanized swivel castors, two of which have wheel stops. The 770-liter waste container is certified according to DIN EN 840, making it suitable for all types of garbage trucks with emptying systems according to DIN EN 840. The container body and wheel attachment are extra reinforced, extremely loadable with a maximum filling weight of 310 kg. Equipped with special lifting pins on the sides. Highly suitable for professional and prolonged use. The container body and wheel attachment are additionally reinforced, ensuring extreme load capacity. The waste container has a flat, hinged lid. Thanks to the smooth inner walls, dirt does not adhere to the surface, making the waste containers easy to clean. The 4-wheel waste container is resistant to acid, weather conditions, and UV radiation.