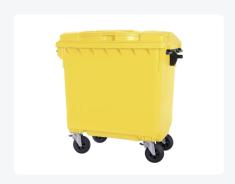

# Four-wheeled 770 litre waste container - yellow

#### **Product specifications**

| Weight (kg)                      | 43 kg                |
|----------------------------------|----------------------|
| External dimensions ( L x W x H) | 1370 × 800 × 1370 mm |
| Capacity                         | 770 liter            |
| Color                            | Yellow               |
| Material                         | Recycled HDPE        |

### **Properties**

The waste container is fitted with four galvanised swivel castors, two with brakes.

With plastic wheel rim and rubber Ø 200 mm tread.

The four-wheeled waste container is suitable for emptying with the dustcart.

#### **Description**

Mobile 770-liter plastic waste container (1370 x 800 x H 1370 mm) equipped with rubber tread Ø200 mm. Four galvanized swivel wheels, two of which have wheel stops. The 770-liter waste container is certified according to DIN EN 840 and is therefore suitable for all types of garbage trucks with emptying systems according to DIN EN 840. The container body and wheel attachment are reinforced for extreme durability. The waste container has a maximum payload of 310 kg. Sideways equipped with special lifting pins. Highly suitable for professional and long-term use. The container body and wheel attachment are extra reinforced for extreme durability. The waste container has a flat, hinged lid. Thanks to the smooth interior walls, dirt does not adhere to the walls, making the waste containers easy to clean. The 4-wheel waste container is resistant to acid, weather conditions, and UV radiation.