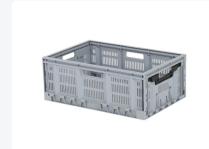

# Folding crate - 600 x 400 x H 233 mm - grey

#### **Properties**

| Grey plastic collapsible crate from the FRESH BOX series          |  |
|-------------------------------------------------------------------|--|
| Dimensions: 600 x 400 x H 233 mm with a capacity of 44 liters     |  |
| Perforated side walls for ventilation                             |  |
| 4 open handles for easy lifting and carrying                      |  |
| Collapsible height of 50 mm, saving storage space when not in use |  |
| Stack height of only 40 mm, allowing efficient stacking           |  |

### **Description**

Gray plastic collapsible crate (600 x 400 x H 233 mm - 44 liters) from the FRESH BOX series. The gray collapsible crate features perforated side walls and bottom. And is equipped with 4 open handles. When folded, the height is 50 mm and when stacked, it's only 40 mm. The side walls unlock particularly smoothly thanks to the easy-lock system located under the handles. After unlocking, all four walls can be folded down. Very stable and robust collapsible crate in Euro norm format, suitable for use in logistics systems. The collapsible crate has a carrying capacity of 25 kilograms. The stack load is 200 kilograms. This means that you can stack filled collapsible crates up to a maximum of 8 high.