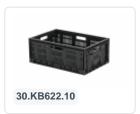

# Folding crate - 600 x 400 x H 233 mm - grey

#### **Product specifications**

| Weight (kg)                         | 2,1 kg                              |
|-------------------------------------|-------------------------------------|
| External dimensions (<br>L x W x H) | 600 × 400 × 233 mm                  |
| Temperature range                   | -30°C to +40°C, briefly up to +90°C |
| Capacity                            | 44 liter                            |
| Color                               | Grey                                |
| Material                            | HDPE                                |
| Bottom                              | Perforated                          |
| Sidewalls                           | Perforated                          |
| Handles                             | Open                                |
| Folded height                       | 50                                  |
| Internal dimensions (L x W x H)     | 570 × 370 × 222 mm                  |
|                                     |                                     |

#### **Properties**

| Grey plastic collapsible crate from the FRESH BOX series          |  |
|-------------------------------------------------------------------|--|
| Dimensions: 600 x 400 x H 233 mm with a capacity of 44 liters     |  |
| Perforated side walls for ventilation                             |  |
| 4 open handles for easy lifting and carrying                      |  |
| Collapsible height of 50 mm, saving storage space when not in use |  |
| Stack height of only 40 mm, allowing efficient stacking           |  |

### **Description**

Gray plastic collapsible crate (600 x 400 x H 233 mm - 44 liters) from the FRESH BOX series. The gray collapsible crate features perforated side walls and bottom. And is equipped with 4 open handles. When folded, the height is 50 mm and when stacked, it's only 40 mm. The side walls unlock particularly smoothly thanks to the easy-lock system located under the handles. After unlocking, all four walls can be folded down. Very stable and robust collapsible crate in Euro norm format, suitable for use in logistics systems. The collapsible crate has a carrying capacity of 25 kilograms. The stack load is 200 kilograms. This means that you can stack filled collapsible crates up to a maximum of 8 high.