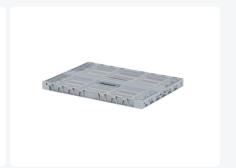

#### **Properties**

| Grey plastic collapsible crate from the FRESH BOX series          |  |
|-------------------------------------------------------------------|--|
| Dimensions: 600 x 400 x H 233 mm with a capacity of 44 liters     |  |
| Perforated side walls for ventilation                             |  |
| 4 open handles for easy lifting and carrying                      |  |
| Collapsible height of 50 mm, saving storage space when not in use |  |
| Stack height of only 40 mm, allowing efficient stacking           |  |

### **Description**

Gray plastic collapsible crate (600 x 400 x H 233 mm - 44 liters) from the FRESH BOX series. The gray collapsible crate features perforated side walls and bottom. And is equipped with 4 open handles. When folded, the height is 50 mm and when stacked, it's only 40 mm. The side walls unlock particularly smoothly thanks to the easy-lock system located under the handles. After unlocking, all four walls can be folded down. Very stable and robust collapsible crate in Euro norm format, suitable for use in logistics systems. The collapsible crate has a carrying capacity of 25 kilograms. The stack load is 200 kilograms. This means that you can stack filled collapsible crates up to a maximum of 8 high.