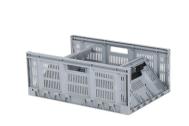

#### **Properties**

| Grey plastic collapsible crate from the FRESH BOX series          |  |
|-------------------------------------------------------------------|--|
| Dimensions: 600 x 400 x H 233 mm with a capacity of 44 liters     |  |
| Perforated side walls for ventilation                             |  |
| 4 open handles for easy lifting and carrying                      |  |
| Collapsible height of 50 mm, saving storage space when not in use |  |
| Stack height of only 40 mm, allowing efficient stacking           |  |

### **Description**

Gray plastic collapsible crate (600 x 400 x H 233 mm - 44 liters) from the FRESH BOX series. The gray collapsible crate features perforated side walls and bottom. And is equipped with 4 open handles. When folded, the height is 50 mm and when stacked, it's only 40 mm. The side walls unlock particularly smoothly thanks to the easy-lock system located under the handles. After unlocking, all four walls can be folded down. Very stable and robust collapsible crate in Euro norm format, suitable for use in logistics systems. The collapsible crate has a carrying capacity of 25 kilograms. The stack load is 200 kilograms. This means that you can stack filled collapsible crates up to a maximum of 8 high.