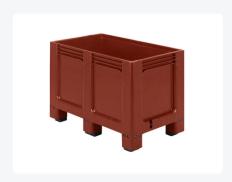

# GEO BOX plastic palletbox - 1000 x 600 mm - closed on 6 feet

#### **Properties**

Dimensions: 1000 x 600 x H 662 mm

Capacity: 260 liters

Construction: equipped with closed walls and bottom for secure storage of goods

Six legs: provide extra stability and versatility for use on different surfaces

### Description

The GEO BOX plastic pallet box/pallet container is designed to provide efficient storage for various applications. With dimensions of 1000 x 600 x H 662 mm and a capacity of 260 liters, this container is ideal for safely storing and transporting goods. The closed walls and bottom ensure a secure and stable storage environment.

What sets the GEO BOX apart is its unique design with six legs. This provides extra stability and allows the pallet box to be used on different surfaces. Thanks to its compact size, comparable to half of a standard industrial pallet, the GEO BOX is practical in smaller spaces or for storing smaller quantities of products.