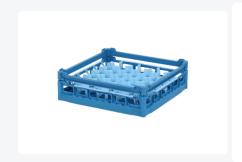

# Glass basket 500x500mm blue maximum glass height 110 mm - with blue 44-compartment partition maximum glass diameter 67mm

## **Product specifications**

| External dimensions (LxWxH)     | 500 × 500 × 149 mm                                                                                                          |
|---------------------------------|-----------------------------------------------------------------------------------------------------------------------------|
| Temperature range               | -15°C to + 90°C                                                                                                             |
| Color                           | Blue                                                                                                                        |
| Material                        | PP                                                                                                                          |
| Bottom                          | Open and extra reinforced, making it suitable for high loads and for use in basket transport machines with transport hooks. |
| Sidewalls                       | Open, for optimal washing results and a faster drying process                                                               |
| Handles                         | 4-sided - open, for added wearing comfort                                                                                   |
| European Article Number         | 7424901366387                                                                                                               |
| Maximum glass height            | 110                                                                                                                         |
| Maximum Ø glass                 | 67                                                                                                                          |
| Internal dimensions (L x W x H) | 465 × 465 × 110 mm                                                                                                          |

#### **Description**

The glass basket 50.NK.110.115145.44V consists of a base basket with a blue 44-compartment partition. The maximum glass diameter determines which partition is suitable. Measure the widest point of the glass for this. Note: the widest point of the glass is not always at the top or bottom.

The glass basket with dimensions 500 x 500 x H 100 mm has an inner height of 110 mm. Glasses with a height of up to 110 mm can fit in this basket, such as shot glasses and whiskey glasses. The basket is also suitable for coffee cups and soup bowls. Due to the open basket construction, washing water and drying air have very good access to glassware and porcelain. The dishwasher baskets thus achieve an optimal washing result and a faster drying process. The bottom is additionally reinforced, allowing the basket to rotate in a basket transport machine with transport hooks. Transoplast's glass baskets are exceptionally durable and have the best references in the market.