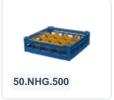

# Glass basket 500x500mm blue maximum glass height 110 mm - with blue 44-compartment partition maximum glass diameter 67mm

## **Product specifications**

| External dimensions (LxWxH)     | 500 × 500 × 149 mm                                                                                                          |
|---------------------------------|-----------------------------------------------------------------------------------------------------------------------------|
| Temperature range               | -15°C to + 90°C                                                                                                             |
| Color                           | Blue                                                                                                                        |
| Material                        | PP                                                                                                                          |
| Bottom                          | Open and extra reinforced, making it suitable for high loads and for use in basket transport machines with transport hooks. |
| Sidewalls                       | Open, for optimal washing results and a faster drying process                                                               |
| Handles                         | 4-sided - open, for added wearing comfort                                                                                   |
| European Article Number         | 7424901366387                                                                                                               |
| Maximum glass height            | 110                                                                                                                         |
| Maximum Ø glass                 | 67                                                                                                                          |
| Internal dimensions (L x W x H) | 465 × 465 × 110 mm                                                                                                          |

## **Properties**

Our baskets guarantee safe transport and efficient storage of your glassware and tableware.

The open design of the basket ensures optimal washing results.

Determine the appropriate basket layout and height easily with the size chart. Request a size chart by calling or filling out our contact form.

The basket has 4-sided receptacles for color clips (see accessories).

Color clips can be clicked into the basket on all four sides, for example, to indicate contents.

Suitable for use in basket transport machines with transport hooks.

#### **Description**

The glass basket 50.NK.110.115145.44V consists of a base basket with a blue 44-compartment partition. The maximum glass diameter determines which partition is suitable. Measure the widest point of the glass for this. Note: the widest point of the glass is not always at the top or bottom.

The glass basket with dimensions 500 x 500 x H 100 mm has an inner height of 110 mm. Glasses with a height of up to 110 mm can fit in this basket, such as shot glasses and whiskey glasses. The basket is also suitable for coffee cups and soup bowls. Due to the open basket construction, washing water and drying air have very good access to glassware and porcelain. The dishwasher baskets thus achieve an optimal washing result and a faster drying process. The bottom is additionally reinforced, allowing the basket to rotate in a basket transport machine with transport hooks. Transoplast's glass baskets are exceptionally durable and have the best references in the market.