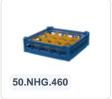

# Glass basket 500x500mm blue maximum glass height 110 mm - with green 3 x 3 compartmentalization maximum Ø glass 149mm

#### **Product specifications**

| External dimensions ( L x W x H) | 500 × 500 × 149 mm                                                                                    |
|----------------------------------|-------------------------------------------------------------------------------------------------------|
| Temperature range                | -15°C to + 90°C                                                                                       |
| Color                            | Blue                                                                                                  |
| Material                         | PP                                                                                                    |
| Bottom                           | Open and especially reinforced, so suitable for use in basket transport machines with transport hooks |
| Sidewalls                        | Open, for optimum washing result and a faster drying process                                          |
| Handles                          | Open, for more comfortable carrying                                                                   |
| Maximum glass height             | 110                                                                                                   |
| Maximum Ø glass                  | 149                                                                                                   |
| Internal dimensions (L x W x H)  | 465 × 465 × 110 mm                                                                                    |
|                                  |                                                                                                       |

## **Properties**

Our baskets ensure safe transportation and efficient storage of your glassware and tableware.

The open design of the basket provides optimal cleaning results.

Suitable for glass heights up to 73 mm (basket height 100 mm).

Glass basket 50.NK.100 comes with a pre-installed green 3x3 compartmentalization.

The basket has four-sided slots for color clips, intended for content labeling, etc.

Suitable for use in basket transport machines with transport hooks.

## **Description**

The glass basket 50.NK.110.115145.3X3L consists of a base basket with a green 3x3 compartmentalization for glasses. The maximum diameter of the glass determines which compartmentalization is suitable. Measure the widest point of the glass for this purpose. Please note that the widest point of the glass is not always at the bottom or top.

The glass basket with dimensions of 500 x 500 x H 100 mm has an internal height of 110 mm. Glasses with a height of up to 110 mm can fit in this basket, such as shot glasses and whiskey glasses. The basket is also suitable for coffee cups and soup bowls. Thanks to its open basket design, rinsing water and drying air have excellent access to the glassware and porcelain.

The dishwashing baskets thus achieve optimal cleaning results and a faster drying process. Moreover, the bottom is specially reinforced, allowing the basket to rotate in a basket transport machine with transport hooks. Transoplast's glass baskets are exceptionally durable and have the best references in the market.