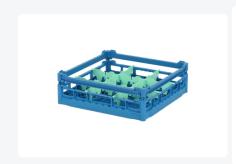

# Glass basket 500x500mm blue maximum glass height 110 mm - with green 3 x 3 compartmentalization maximum Ø glass 149mm

## **Description**

The glass basket 50.NK.110.115145.3X3L consists of a base basket with a green 3x3 compartmentalization for glasses. The maximum diameter of the glass determines which compartmentalization is suitable. Measure the widest point of the glass for this purpose. Please note that the widest point of the glass is not always at the bottom or top.

The glass basket with dimensions of 500 x 500 x H 100 mm has an internal height of 110 mm. Glasses with a height of up to 110 mm can fit in this basket, such as shot glasses and whiskey glasses. The basket is also suitable for coffee cups and soup bowls. Thanks to its open basket design, rinsing water and drying air have excellent access to the glassware and porcelain.