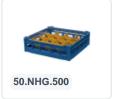

# Glass basket 500x500mm blue maximum glass height 110 mm - with green 6x6 compartmentalization maximum glass Ø 74mm

### **Product specifications**

| External dimensions ( L x W x H) | 500 × 500 × 149 mm                                                                                                          |
|----------------------------------|-----------------------------------------------------------------------------------------------------------------------------|
| Temperature range                | -15°C to + 90°C                                                                                                             |
| Color                            | Blue                                                                                                                        |
| Material                         | PP                                                                                                                          |
| Bottom                           | Open and extra reinforced, making it suitable for high loads and for use in basket transport machines with transport hooks. |
| Sidewalls                        | Open, for optimal washing results and a faster drying process                                                               |
| Handles                          | 4-sided - open, for added wearing comfort                                                                                   |
| European Article Number          | 7424901366387                                                                                                               |
| Maximum glass height             | 110                                                                                                                         |
| Maximum Ø glass                  | 74                                                                                                                          |
| Internal dimensions (L x W x H)  | 465 × 465 × 110 mm                                                                                                          |
|                                  |                                                                                                                             |

# **Properties**

Our baskets guarantee safe transport and efficient storage of your glassware and tableware.

The open design of the basket ensures optimal washing results.

Determine the appropriate basket layout and height easily with the size chart. Request a size chart by calling or filling out our contact form.

The basket has 4-sided receptacles for color clips (see accessories).

Color clips can be clicked into the basket on all four sides, for example, to indicate contents.

Suitable for use in basket transport machines with transport hooks.

## **Description**

The glass basket 50.NK.110.115145.6X6 consists of a base basket with a green 6x6 compartmentalization. The maximum diameter of the glass determines which compartmentalization is suitable. Measure the widest point of the glass for this purpose. Note: the widest point of the glass is not always at the top or bottom.

The glass basket with dimensions of 500 x 500 x H 100 mm has an internal height of 110 mm. Glasses with a height of up to 110 mm can fit in this basket, such as shot glasses and whiskey glasses. The basket is also suitable for coffee cups and soup bowls. Due to the open basket design, washing water and drying air have very good access to glassware and porcelain. The dishwasher baskets thus achieve optimal washing results and a faster drying process. Moreover, the bottom is specially reinforced, allowing the basket to rotate in a basket transport machine with transport hooks. Transoplast glass baskets are exceptionally durable and have the best references in the market.