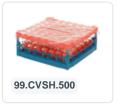

# Glass basket 500x500mm blue maximum glass height 110 mm - with green 6x6 compartmentalization maximum glass Ø 74mm

### **Product specifications**

| External dimensions ( L x W x H) | 500 × 500 × 149 mm                                                                                                          |
|----------------------------------|-----------------------------------------------------------------------------------------------------------------------------|
| Temperature range                | -15°C to + 90°C                                                                                                             |
| Color                            | Blue                                                                                                                        |
| Material                         | PP                                                                                                                          |
| Bottom                           | Open and extra reinforced, making it suitable for high loads and for use in basket transport machines with transport hooks. |
| Sidewalls                        | Open, for optimal washing results and a faster drying process                                                               |
| Handles                          | 4-sided - open, for added wearing comfort                                                                                   |
| European Article Number          | 7424901366387                                                                                                               |
| Maximum glass height             | 110                                                                                                                         |
| Maximum Ø glass                  | 74                                                                                                                          |
| Internal dimensions (L x W x H)  | 465 × 465 × 110 mm                                                                                                          |
|                                  |                                                                                                                             |

## **Description**

The glass basket 50.NK.110.115145.6X6 consists of a base basket with a green 6x6 compartmentalization. The maximum diameter of the glass determines which compartmentalization is suitable. Measure the widest point of the glass for this purpose. Note: the widest point of the glass is not always at the top or bottom.

The glass basket with dimensions of 500 x 500 x H 100 mm has an internal height of 110 mm. Glasses with a height of up to 110 mm can fit in this basket, such as shot glasses and whiskey glasses. The basket is also suitable for coffee cups and soup bowls. Due to the open basket design, washing water and drying air have very good access to glassware and porcelain. The dishwasher baskets thus achieve optimal washing results and a faster drying process. Moreover, the bottom is specially reinforced, allowing the basket to rotate in a basket transport machine with transport hooks. Transoplast glass baskets are exceptionally durable and have the best references in the market.