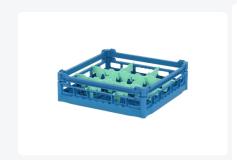

# Glass basket 500x500mm blue maximum glass height 110 mm - with green 6x6 compartmentalization maximum glass Ø 74mm

### **Product specifications**

| External dimensions ( L x W x H) | 500 × 500 × 149 mm                                                                                                          |
|----------------------------------|-----------------------------------------------------------------------------------------------------------------------------|
| Temperature range                | -15°C to + 90°C                                                                                                             |
| Color                            | Blue                                                                                                                        |
| Material                         | PP                                                                                                                          |
| Bottom                           | Open and extra reinforced, making it suitable for high loads and for use in basket transport machines with transport hooks. |
| Sidewalls                        | Open, for optimal washing results and a faster drying process                                                               |
| Handles                          | 4-sided - open, for added wearing comfort                                                                                   |
| European Article Number          | 7424901366387                                                                                                               |
| Maximum glass height             | 110                                                                                                                         |
| Maximum Ø glass                  | 74                                                                                                                          |
| Internal dimensions (L x W x H)  | 465 × 465 × 110 mm                                                                                                          |
|                                  |                                                                                                                             |

## **Description**

The glass basket 50.NK.110.115145.6X6 consists of a base basket with a green 6x6 compartmentalization. The maximum diameter of the glass determines which compartmentalization is suitable. Measure the widest point of the glass for this purpose. Note: the widest point of the glass is not always at the top or bottom.

The glass basket with dimensions of 500 x 500 x H 100 mm has an internal height of 110 mm. Glasses with a height of up to 110 mm can fit in this basket, such as shot glasses and whiskey glasses. The basket is also suitable for coffee cups and soup bowls. Due to the open basket design, washing water and drying air have very good access to glassware and porcelain. The dishwasher baskets thus achieve optimal washing results and a faster drying process. Moreover, the bottom is specially reinforced, allowing the basket to rotate in a basket transport machine with transport hooks. Transoplast glass baskets are exceptionally durable and have the best references in the market.