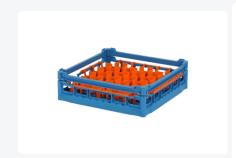

# Glass basket 500x500mm blue maximum glass height 110 mm - with orange 30-compartment division maximum glass Ø 81mm

#### **Product specifications**

| External dimensions ( L x W x H) | 500 × 500 × 149 mm                                                                                                          |
|----------------------------------|-----------------------------------------------------------------------------------------------------------------------------|
| Temperature range                | -15°C to + 90°C                                                                                                             |
| Color                            | Blue                                                                                                                        |
| Material                         | PP                                                                                                                          |
| Bottom                           | Open and extra reinforced, making it suitable for high loads and for use in basket transport machines with transport hooks. |
| Sidewalls                        | Open, for optimal washing results and a faster drying process                                                               |
| Handles                          | 4-sided - open, for added wearing comfort                                                                                   |
| European Article Number          | 7424901366387                                                                                                               |
| Maximum glass height             | 110                                                                                                                         |
| Maximum Ø glass                  | 81                                                                                                                          |
| Internal dimensions (L x W x H)  | 465 × 465 × 110 mm                                                                                                          |

## **Description**

The glass basket 50.NK.110.115145.30V consists of a base basket with an orange 30-compartment division. The maximum diameter of the glass determines which compartmentalization is suitable. Measure the widest point of the glass for this purpose. Note: the widest point of the glass is not always at the top or bottom.

The glass basket with dimensions of 500 x 500 x H 100 mm has an internal height of 110 mm. Glasses with a height of up to 110 mm can fit in this basket, such as shot glasses and whiskey glasses. The basket is also suitable for coffee cups and soup bowls. Due to the open basket design, washing water and drying air have very good access to glassware and porcelain. The dishwasher baskets thus achieve optimal washing results and a faster drying process. Moreover, the bottom is specially reinforced, allowing the basket to rotate in a basket transport machine with transport hooks. Transoplast glass baskets are exceptionally durable and have the best references in the market.