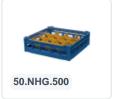

# Glass basket 500x500mm blue maximum glass height 110 mm - with orange 30-compartment division maximum glass Ø 81mm

#### **Product specifications**

| External dimensions ( L x W x H) | 500 × 500 × 149 mm                                                                                                          |
|----------------------------------|-----------------------------------------------------------------------------------------------------------------------------|
| Temperature range                | -15°C to + 90°C                                                                                                             |
| Color                            | Blue                                                                                                                        |
| Material                         | PP                                                                                                                          |
| Bottom                           | Open and extra reinforced, making it suitable for high loads and for use in basket transport machines with transport hooks. |
| Sidewalls                        | Open, for optimal washing results and a faster drying process                                                               |
| Handles                          | 4-sided - open, for added wearing comfort                                                                                   |
| European Article Number          | 7424901366387                                                                                                               |
| Maximum glass height             | 110                                                                                                                         |
| Maximum Ø glass                  | 81                                                                                                                          |
| Internal dimensions (L x W x H)  | 465 × 465 × 110 mm                                                                                                          |

## **Properties**

Our baskets guarantee safe transport and efficient storage of your glassware and tableware.

The open design of the basket ensures optimal washing results.

Determine the appropriate basket layout and height easily with the size chart. Request a size chart by calling or filling out our contact form.

The basket has 4-sided receptacles for color clips (see accessories).

Color clips can be clicked into the basket on all four sides, for example, to indicate contents.

Suitable for use in basket transport machines with transport hooks.

## **Description**

The glass basket 50.NK.110.115145.30V consists of a base basket with an orange 30-compartment division. The maximum diameter of the glass determines which compartmentalization is suitable. Measure the widest point of the glass for this purpose. Note: the widest point of the glass is not always at the top or bottom.

The glass basket with dimensions of 500 x 500 x H 100 mm has an internal height of 110 mm. Glasses with a height of up to 110 mm can fit in this basket, such as shot glasses and whiskey glasses. The basket is also suitable for coffee cups and soup bowls. Due to the open basket design, washing water and drying air have very good access to glassware and porcelain. The dishwasher baskets thus achieve optimal washing results and a faster drying process. Moreover, the bottom is specially reinforced, allowing the basket to rotate in a basket transport machine with transport hooks. Transoplast glass baskets are exceptionally durable and have the best references in the market.