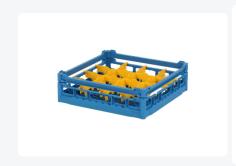

# Glass basket 500x500mm blue maximum glass height 110 mm - with yellow 4x4 compartmentalization maximum glass diameter 113mm

## **Description**

The glass basket 50.NK.110.115145.4X4L consists of a base basket with a yellow 4x4 compartmentalization for glasses. The maximum diameter of the glass determines which compartmentalization is suitable. Measure the widest point of the glass for this purpose. Please note that the widest point of the glass is not always at the bottom or top.

The glass basket with dimensions of 500 x 500 x H 100 mm has an internal height of 110 mm. Glasses with a height of up to 110 mm can fit in this basket, such as shot glasses and whiskey glasses. The basket is also suitable for coffee cups and soup bowls. Thanks to its open basket design, rinsing water and drying air have excellent access to the glassware and porcelain.