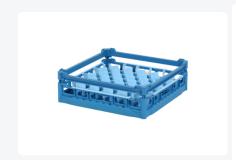

# Glass basket 500x500mm blue maximum glass height 120 mm - with blue 44-compartment partition maximum glass diameter 67mm

## **Description**

The glass basket 50.NK.110.125155.44V consists of a base basket with a blue 44-compartment partition. The maximum glass diameter determines which partition is suitable. Measure the widest point of the glass for this. Note: the widest point of the glass is not always at the top or bottom.

The glass basket with dimensions 500 x 500 x H 100 mm has an inner height of 120 mm. Glasses with a height of up to 120 mm can fit in this basket, such as shot glasses and whiskey glasses. The basket is also suitable for coffee cups and soup bowls. Due to the open basket construction, washing water and drying air have very good access to glassware and porcelain. The dishwasher baskets thus achieve an optimal washing result and a faster drying process. The bottom is additionally reinforced, allowing the basket to rotate in a basket transport machine with transport hooks. Transoplast's glass baskets are exceptionally durable and have the best references in the market.