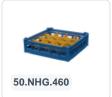

# Glass basket 500x500mm blue maximum glass height 120 mm - with blue 44-compartment partition maximum glass diameter 67mm

## **Description**

The glass basket 50.NK.110.125155.44V consists of a base basket with a blue 44-compartment partition. The maximum glass diameter determines which partition is suitable. Measure the widest point of the glass for this. Note: the widest point of the glass is not always at the top or bottom.

The glass basket with dimensions 500 x 500 x H 100 mm has an inner height of 120 mm. Glasses with a height of up to 120 mm can fit in this basket, such as shot glasses and whiskey glasses. The basket is also suitable for coffee cups and soup bowls. Due to the open basket construction, washing water and drying air have very good access to glassware and porcelain. The dishwasher baskets thus achieve an optimal washing result and a faster drying process. The bottom is additionally reinforced, allowing the basket to rotate in a basket transport machine with transport hooks. Transoplast's glass baskets are exceptionally durable and have the best references in the market.