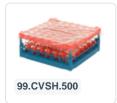

# Glass basket 500x500mm blue maximum glass height 120 mm - with blue 5x5 compartmentalization maximum glass Ø 90mm

### **Product specifications**

| W x H)                          | 500 × 500 × 159 mm                                                                                                          |
|---------------------------------|-----------------------------------------------------------------------------------------------------------------------------|
| Temperature range               | -15°C to + 90°C                                                                                                             |
| Color                           | Blue                                                                                                                        |
| Material                        | PP                                                                                                                          |
| Bottom                          | Open and extra reinforced, making it suitable for high loads and for use in basket transport machines with transport hooks. |
| Sidewalls                       | Open, for optimal washing results and a faster drying process                                                               |
| Handles                         | 4-sided - open, for added wearing comfort                                                                                   |
| European Article Number         | 7424901366387                                                                                                               |
| Maximum glass height            | 120                                                                                                                         |
| Maximum Ø glass                 | 90                                                                                                                          |
| Internal dimensions (L x W x H) | 465 × 465 × 120 mm                                                                                                          |

## **Description**

The glass basket 50.NK.110.125155.5X5 consists of a base basket with a blue 5x5 compartmentalization. The maximum diameter of the glass determines which compartmentalization is suitable. Measure the widest point of the glass for this purpose. Note: the widest point of the glass is not always at the top or bottom.

The glass basket with dimensions of 500 x 500 x H 100 mm has an internal height of 120 mm. Glasses with a height of up to 120 mm can fit in this basket, such as shot glasses and whiskey glasses. The basket is also suitable for coffee cups and soup bowls. Due to the open basket design, washing water and drying air have very good access to glassware and porcelain. The dishwasher baskets thus achieve optimal washing results and a faster drying process. Moreover, the bottom is specially reinforced, allowing the basket to rotate in a basket transport machine with transport hooks. Transoplast glass baskets are exceptionally durable and have the best references in the market.