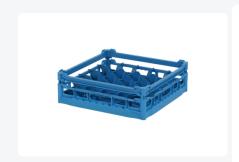

# Glass basket 500x500mm blue maximum glass height 120 mm - with blue 5x5 compartmentalization maximum glass Ø 90mm

### **Product specifications**

| W x H)                          | 500 × 500 × 159 mm                                                                                                          |
|---------------------------------|-----------------------------------------------------------------------------------------------------------------------------|
| Temperature range               | -15°C to + 90°C                                                                                                             |
| Color                           | Blue                                                                                                                        |
| Material                        | PP                                                                                                                          |
| Bottom                          | Open and extra reinforced, making it suitable for high loads and for use in basket transport machines with transport hooks. |
| Sidewalls                       | Open, for optimal washing results and a faster drying process                                                               |
| Handles                         | 4-sided - open, for added wearing comfort                                                                                   |
| European Article Number         | 7424901366387                                                                                                               |
| Maximum glass height            | 120                                                                                                                         |
| Maximum Ø glass                 | 90                                                                                                                          |
| Internal dimensions (L x W x H) | 465 × 465 × 120 mm                                                                                                          |

## **Description**

The glass basket 50.NK.110.125155.5X5 consists of a base basket with a blue 5x5 compartmentalization. The maximum diameter of the glass determines which compartmentalization is suitable. Measure the widest point of the glass for this purpose. Note: the widest point of the glass is not always at the top or bottom.

The glass basket with dimensions of 500 x 500 x H 100 mm has an internal height of 120 mm. Glasses with a height of up to 120 mm can fit in this basket, such as shot glasses and whiskey glasses. The basket is also suitable for coffee cups and soup bowls. Due to the open basket design, washing water and drying air have very good access to glassware and porcelain. The dishwasher baskets thus achieve optimal washing results and a faster drying process. Moreover, the bottom is specially reinforced, allowing the basket to rotate in a basket transport machine with transport hooks. Transoplast glass baskets are exceptionally durable and have the best references in the market.