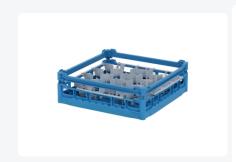

# Glass basket 500x500mm blue maximum glass height 120 mm - with gray 20-compartment division maximum glass Ø 99mm

## **Product specifications**

| External dimensions (LxWxH)     | 500 × 500 × 159 mm                                                                                                          |
|---------------------------------|-----------------------------------------------------------------------------------------------------------------------------|
| Temperature range               | -15°C to + 90°C                                                                                                             |
| Color                           | Blue                                                                                                                        |
| Material                        | PP                                                                                                                          |
| Bottom                          | Open and extra reinforced, making it suitable for high loads and for use in basket transport machines with transport hooks. |
| Sidewalls                       | Open, for optimal washing results and a faster drying process                                                               |
| Handles                         | 4-sided - open, for added wearing comfort                                                                                   |
| European Article Number         | 7424901366387                                                                                                               |
| Maximum glass height            | 120                                                                                                                         |
| Maximum Ø glass                 | 99                                                                                                                          |
| Internal dimensions (L x W x H) | 465 × 465 × 120 mm                                                                                                          |

#### **Description**

The glass basket 50.NK.110.125155.20F consists of a base basket with a gray 20-compartment division. The maximum diameter of the glass determines which compartmentalization is suitable. Measure the widest point of the glass for this purpose. Note: the widest point of the glass is not always at the top or bottom.

The glass basket with dimensions of 500 x 500 x H 100 mm has an internal height of 120 mm. Glasses with a height of up to 120 mm can fit in this basket, such as shot glasses and whiskey glasses. The basket is also suitable for coffee cups and soup bowls. Due to the open basket design, washing water and drying air have very good access to glassware and porcelain. The dishwasher baskets thus achieve optimal washing results and a faster drying process. Moreover, the bottom is specially reinforced, allowing the basket to rotate in a basket transport machine with transport hooks. Transoplast glass baskets are exceptionally durable and have the best references in the market.