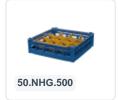

# Glass basket 500x500mm blue maximum glass height 120 mm - with gray 20-compartment division maximum glass Ø 99mm

## **Product specifications**

| External dimensions (LxWxH)     | 500 × 500 × 159 mm                                                                                                          |
|---------------------------------|-----------------------------------------------------------------------------------------------------------------------------|
| Temperature range               | -15°C to + 90°C                                                                                                             |
| Color                           | Blue                                                                                                                        |
| Material                        | PP                                                                                                                          |
| Bottom                          | Open and extra reinforced, making it suitable for high loads and for use in basket transport machines with transport hooks. |
| Sidewalls                       | Open, for optimal washing results and a faster drying process                                                               |
| Handles                         | 4-sided - open, for added wearing comfort                                                                                   |
| European Article Number         | 7424901366387                                                                                                               |
| Maximum glass height            | 120                                                                                                                         |
| Maximum Ø glass                 | 99                                                                                                                          |
| Internal dimensions (L x W x H) | 465 × 465 × 120 mm                                                                                                          |

## **Properties**

Our baskets guarantee safe transport and efficient storage of your glassware and tableware.

The open design of the basket ensures optimal washing results.

Determine the appropriate basket layout and height easily with the size chart. Request a size chart by calling or filling out our contact form.

The basket has 4-sided receptacles for color clips (see accessories).

Color clips can be clicked into the basket on all four sides, for example, to indicate contents.

Suitable for use in basket transport machines with transport hooks.

#### **Description**

The glass basket 50.NK.110.125155.20F consists of a base basket with a gray 20-compartment division. The maximum diameter of the glass determines which compartmentalization is suitable. Measure the widest point of the glass for this purpose. Note: the widest point of the glass is not always at the top or bottom.

The glass basket with dimensions of 500 x 500 x H 100 mm has an internal height of 120 mm. Glasses with a height of up to 120 mm can fit in this basket, such as shot glasses and whiskey glasses. The basket is also suitable for coffee cups and soup bowls. Due to the open basket design, washing water and drying air have very good access to glassware and porcelain. The dishwasher baskets thus achieve optimal washing results and a faster drying process. Moreover, the bottom is specially reinforced, allowing the basket to rotate in a basket transport machine with transport hooks. Transoplast glass baskets are exceptionally durable and have the best references in the market.