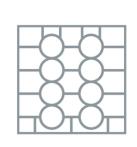

#### **Description**

The glass basket 50.NK.110.125155.20F consists of a base basket with a gray 20-compartment division. The maximum diameter of the glass determines which compartmentalization is suitable. Measure the widest point of the glass for this purpose. Note: the widest point of the glass is not always at the top or bottom.