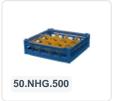

# Glass basket 500x500mm blue maximum glass height 120 mm - with green 3 x 3 compartmentalization maximum Ø glass 149mm

### **Product specifications**

| External dimensions (Lx W x H)  | 500 × 500 × 159 mm                                                                                    |
|---------------------------------|-------------------------------------------------------------------------------------------------------|
| Temperature range               | -15°C to + 90°C                                                                                       |
| Color                           | Blue                                                                                                  |
| Material                        | PP                                                                                                    |
| Bottom                          | Open and especially reinforced, so suitable for use in basket transport machines with transport hooks |
| Sidewalls                       | Open, for optimum washing result and a faster drying process                                          |
| Handles                         | Open, for more comfortable carrying                                                                   |
| Maximum glass height            | 120                                                                                                   |
| Maximum Ø glass                 | 149                                                                                                   |
| Internal dimensions (L x W x H) | 465 × 465 × 120 mm                                                                                    |