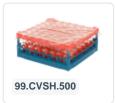

# Glass basket 500x500mm blue maximum glass height 120 mm - with green 3 x 3 compartmentalization maximum Ø glass 149mm

Glass basket 50.NK.100 comes with a pre-installed green 3x3 compartmentalization.

The basket has four-sided slots for color clips, intended for content labeling, etc.

Suitable for use in basket transport machines with transport hooks.

## **Description**

The glass basket 50.NK.110.125155.3X3L consists of a base basket with a green 3x3 compartmentalization for glasses. The maximum diameter of the glass determines which compartmentalization is suitable. Measure the widest point of the glass for this purpose. Please note that the widest point of the glass is not always at the bottom or top.