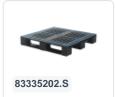

# Glass basket 500x500mm blue maximum glass height 120 mm - with green 3 x 3 compartmentalization maximum Ø glass 149mm

### **Product specifications**

| External dimensions (Lx W x H)  | 500 × 500 × 159 mm                                                                                    |
|---------------------------------|-------------------------------------------------------------------------------------------------------|
| Temperature range               | -15°C to + 90°C                                                                                       |
| Color                           | Blue                                                                                                  |
| Material                        | PP                                                                                                    |
| Bottom                          | Open and especially reinforced, so suitable for use in basket transport machines with transport hooks |
| Sidewalls                       | Open, for optimum washing result and a faster drying process                                          |
| Handles                         | Open, for more comfortable carrying                                                                   |
| Maximum glass height            | 120                                                                                                   |
| Maximum Ø glass                 | 149                                                                                                   |
| Internal dimensions (L x W x H) | 465 × 465 × 120 mm                                                                                    |

Glass basket 50.NK.100 comes with a pre-installed green 3x3 compartmentalization.

The basket has four-sided slots for color clips, intended for content labeling, etc.

Suitable for use in basket transport machines with transport hooks.

## **Description**

The glass basket 50.NK.110.125155.3X3L consists of a base basket with a green 3x3 compartmentalization for glasses. The maximum diameter of the glass determines which compartmentalization is suitable. Measure the widest point of the glass for this purpose. Please note that the widest point of the glass is not always at the bottom or top.

The glass basket with dimensions of 500 x 500 x H 100 mm has an internal height of 120 mm. Glasses with a height of up to 120 mm can fit in this basket, such as shot glasses and whiskey glasses. The basket is also suitable for coffee cups and soup bowls. Thanks to its open basket design, rinsing water and drying air have excellent access to the glassware and porcelain.

The dishwashing baskets thus achieve optimal cleaning results and a faster drying process. Moreover, the bottom is specially reinforced, allowing the basket to rotate in a basket transport machine with transport hooks. Transoplast's glass baskets are exceptionally durable and have the best references in the market.