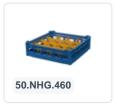

# Glass basket 500x500mm blue maximum glass height 120 mm - with green 3 x 3 compartmentalization maximum Ø glass 149mm

### **Product specifications**

| External dimensions (Lx W x H)  | 500 × 500 × 159 mm                                                                                    |
|---------------------------------|-------------------------------------------------------------------------------------------------------|
| Temperature range               | -15°C to + 90°C                                                                                       |
| Color                           | Blue                                                                                                  |
| Material                        | PP                                                                                                    |
| Bottom                          | Open and especially reinforced, so suitable for use in basket transport machines with transport hooks |
| Sidewalls                       | Open, for optimum washing result and a faster drying process                                          |
| Handles                         | Open, for more comfortable carrying                                                                   |
| Maximum glass height            | 120                                                                                                   |
| Maximum Ø glass                 | 149                                                                                                   |
| Internal dimensions (L x W x H) | 465 × 465 × 120 mm                                                                                    |