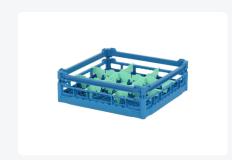

# Glass basket 500x500mm blue maximum glass height 120 mm - with green 3 x 3 compartmentalization maximum Ø glass 149mm

## **Description**

The glass basket 50.NK.110.125155.3X3L consists of a base basket with a green 3x3 compartmentalization for glasses. The maximum diameter of the glass determines which compartmentalization is suitable. Measure the widest point of the glass for this purpose. Please note that the widest point of the glass is not always at the bottom or top.

The glass basket with dimensions of 500 x 500 x H 100 mm has an internal height of 120 mm. Glasses with a height of up to 120 mm can fit in this basket, such as shot glasses and whiskey glasses. The basket is also suitable for coffee cups and soup bowls. Thanks to its open basket design, rinsing water and drying air have excellent access to the glassware and porcelain.