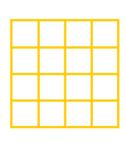

# Glass basket 500x500mm blue maximum glass height 120 mm - with yellow 4x4 compartmentalization maximum glass diameter 113mm

## Description

The glass basket 50.NK.110.125155.4X4L consists of a base basket with a yellow 4x4 compartmentalization for glasses. The maximum diameter of the glass determines which compartmentalization is suitable. Measure the widest point of the glass for this purpose. Please note that the widest point of the glass is not always at the bottom or top.