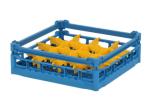

# Glass basket 500x500mm blue maximum glass height 120 mm - with yellow 4x4 compartmentalization maximum glass diameter 113mm

## Description

The glass basket 50.NK.110.125155.4X4L consists of a base basket with a yellow 4x4 compartmentalization for glasses. The maximum diameter of the glass determines which compartmentalization is suitable. Measure the widest point of the glass for this purpose. Please note that the widest point of the glass is not always at the bottom or top.

The glass basket with dimensions of 500 x 500 x H 100 mm has an internal height of 120 mm. Glasses with a height of up to 120 mm can fit in this basket, such as shot glasses and whiskey glasses. The basket is also suitable for coffee cups and soup bowls. Thanks to its open basket design, rinsing water and drying air have excellent access to the glassware and porcelain.