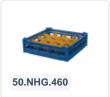

# Glass basket 500x500mm blue maximum glass height 135 mm - with gray 20-compartment division maximum glass Ø 99mm

### **Description**

The glass basket 50.NK.120.140170.20F consists of a base basket with a gray 20-compartment division. The maximum diameter of the glass determines which compartmentalization is suitable. Measure the widest point of the glass for this purpose. Note: the widest point of the glass is not always at the top or bottom.

The glass basket with dimensions of 500 x 500 x H 100 mm has an internal height of 135 mm. Glasses with a height of up to 135 mm can fit in this basket, such as shot glasses and whiskey glasses. The basket is also suitable for coffee cups and soup bowls. Due to the open basket design, washing water and drying air have very good access to glassware and porcelain. The dishwasher baskets thus achieve optimal washing results and a faster drying process. Moreover, the bottom is specially reinforced, allowing the basket to rotate in a basket transport machine with transport hooks. Transoplast glass baskets are exceptionally durable and have the best references in the market.