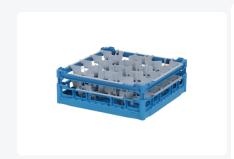

# Glass basket 500x500mm blue maximum glass height 135 mm - with gray 20-compartment division maximum glass Ø 99mm

### **Description**

The glass basket 50.NK.120.140170.20F consists of a base basket with a gray 20-compartment division. The maximum diameter of the glass determines which compartmentalization is suitable. Measure the widest point of the glass for this purpose. Note: the widest point of the glass is not always at the top or bottom.

The glass basket with dimensions of 500 x 500 x H 100 mm has an internal height of 135 mm. Glasses with a height of up to 135 mm can fit in this basket, such as shot glasses and whiskey glasses. The basket is also suitable for coffee cups and soup bowls. Due to the open basket design, washing water and drying air have very good access to glassware and porcelain. The dishwasher baskets thus achieve optimal washing results and a faster drying process. Moreover, the bottom is specially reinforced, allowing the basket to rotate in a basket transport machine with transport hooks. Transoplast glass baskets are exceptionally durable and have the best references in the market.