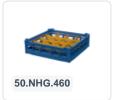

## **Description**

The glass basket 50.NK.120.140170.4X4L consists of a base basket with a yellow 4x4 compartmentalization for glasses. The maximum diameter of the glass determines which compartmentalization is suitable. Measure the widest point of the glass for this purpose. Please note that the widest point of the glass is not always at the bottom or top.