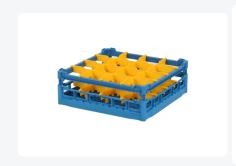

# Glass basket 500x500mm blue maximum glass height 135 mm - with yellow 4x4 compartmentalization maximum glass diameter 113mm

## **Description**

The glass basket 50.NK.120.140170.4X4L consists of a base basket with a yellow 4x4 compartmentalization for glasses. The maximum diameter of the glass determines which compartmentalization is suitable. Measure the widest point of the glass for this purpose. Please note that the widest point of the glass is not always at the bottom or top.

The glass basket with dimensions of 500 x 500 x H 100 mm has an internal height of 135 mm. Glasses with a height of up to 135 mm can fit in this basket, such as shot glasses and whiskey glasses. The basket is also suitable for coffee cups and soup bowls. Thanks to its open basket design, rinsing water and drying air have excellent access to the glassware and porcelain.