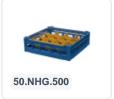

# Glass basket 500x500mm blue maximum glass height 135 mm - with yellow 4x4 compartmentalization maximum glass diameter 113mm

### **Product specifications**

| DOUGHI                                                                                                                                                                                                                                                                                                                                | External dimensions ( L x W x H) | 500 × 500 × 174 mm                                                                                    |
|---------------------------------------------------------------------------------------------------------------------------------------------------------------------------------------------------------------------------------------------------------------------------------------------------------------------------------------|----------------------------------|-------------------------------------------------------------------------------------------------------|
| Material PP  Bottom Open and especially reinforced, so suitable for us in basket transport machines with transport hooks  Sidewalls Open, for optimal cleaning results and a faster drying process.  Handles 4-sided - open, for increased wearing comfort  Maximum glass height 135  Maximum Ø glass 113  Internal dimensions (L x W | Temperature range                | -15°C to + 90°C                                                                                       |
| Bottom  Open and especially reinforced, so suitable for us in basket transport machines with transport hooks  Sidewalls  Open, for optimal cleaning results and a faster drying process.  Handles  4-sided - open, for increased wearing comfort  Maximum glass height  135  Maximum Ø glass  113  Internal dimensions (L x W         | Color                            | Blue                                                                                                  |
| in basket transport machines with transport hooks  Open, for optimal cleaning results and a faster drying process.  Handles  4-sided - open, for increased wearing comfort  Maximum glass height  135  Maximum Ø glass  113  Internal dimensions (L x W                                                                               | Material                         | PP                                                                                                    |
| drying process.  Handles 4-sided - open, for increased wearing comfort  Maximum glass height 135  Maximum Ø glass 113  Internal dimensions (L x W                                                                                                                                                                                     | Bottom                           | Open and especially reinforced, so suitable for use in basket transport machines with transport hooks |
| Maximum glass height 135  Maximum Ø glass 113  Internal dimensions (L x W                                                                                                                                                                                                                                                             | Sidewalls                        |                                                                                                       |
| Maximum Ø glass 113  Internal dimensions (L x W                                                                                                                                                                                                                                                                                       | Handles                          | 4-sided - open, for increased wearing comfort                                                         |
| Internal dimensions (L x W                                                                                                                                                                                                                                                                                                            | Maximum glass height             | 135                                                                                                   |
| \ \ \ \ \ \ \ \ \ \ \ \ \ \ \ \ \ \                                                                                                                                                                                                                                                                                                   | Maximum Ø glass                  | 113                                                                                                   |
|                                                                                                                                                                                                                                                                                                                                       |                                  | 465 × 465 × 135 mm                                                                                    |

The glass basket with dimensions of 500 x 500 x H 100 mm has an internal height of 135 mm. Glasses with a height of up to 135 mm can fit in this basket, such as shot glasses and whiskey glasses. The basket is also suitable for coffee cups and soup bowls. Thanks to its open basket design, rinsing water and drying air have excellent access to the glassware and porcelain.